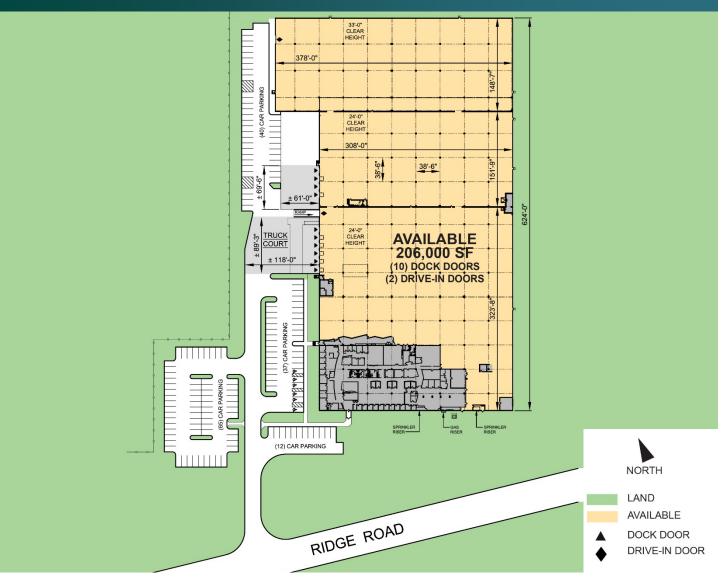

### FACILITY

- 206,000 SF total building size
- 206,000 SF available space
- 25,845 SF office
- 24' & 33' clear height
- 38'-6 x 38'-6" column spacing
- 10 dock doors
- 2 drive-in doors
- 154 car parking spaces
- 1,200 amps, 480/277 3-phase electrical service
- LED motion sensor lighting