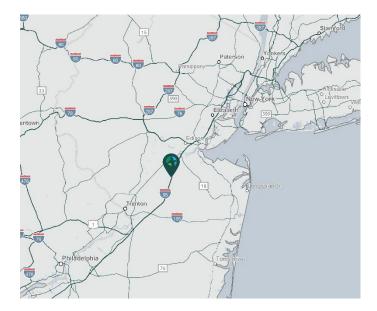

## LOCATION

- Immediate access to NJ Turnpike Exit 8A and Route 130
- ± 30 miles from Newark Liberty International Airport and Port Newark-Elizabeth
- ± 50 miles from New York City and Philadelphia