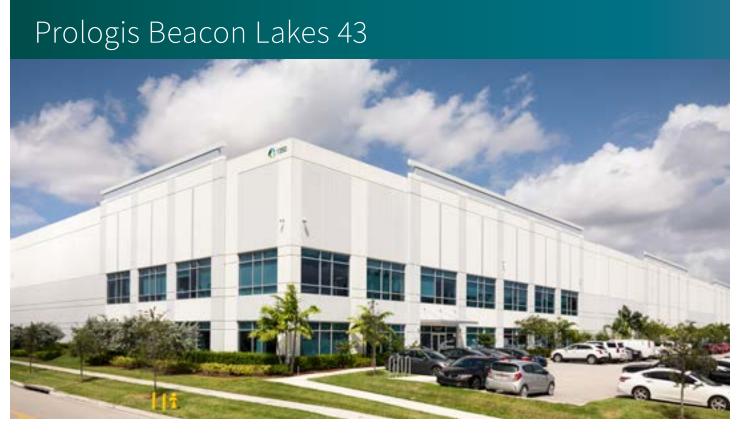

# 134,200 SF

Industrial Space For Lease

1350 NW 129th Avenue Miami, FL 33182 USA

# Prologis Beacon Lakes 43

DOCK DOOR
DRIVE-IN DOOR

### **FACILITY**

- 134,200 SF total
- 114,200 SF warehouse
- 20,000 SF office total: (10,000 SF 1st floor), (10,000 SF 2nd floor)
- 32' clear height
- 30 docks, 1 ramp
- 1.20/1,000 parking ratio
- 240' building depth
- 40' x 45' column spacing typical
- 60' speed bay
- ESFR sprinkler and LED energy efficient lighting
- Non-shared 130' truck court
- End cap unit
- Available May 2025