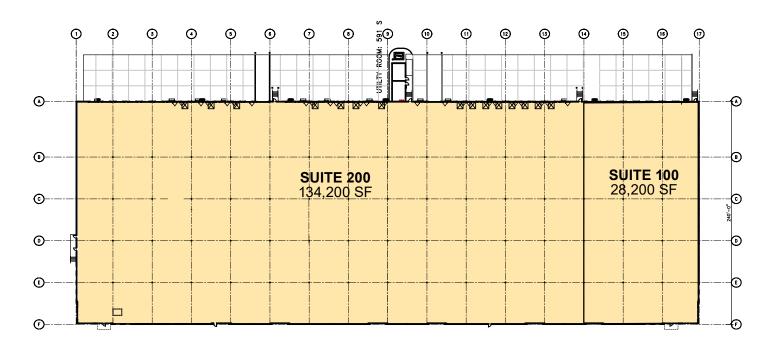

### **FACILITY**

- 134,200 SF total
- 114,200 SF warehouse
- 20,000 SF office total: (10,000 SF 1st floor), (10,000 SF 2nd floor)
- 32' clear height
- 30 docks, 1 ramp
- 1.20/1,000 parking ratio
- 240' building depth
- 40' x 45' column spacing typical
- 60' speed bay
- ESFR sprinkler and LED energy efficient lighting
- Non-shared 130' truck court
- End cap unit
- Available May 2025