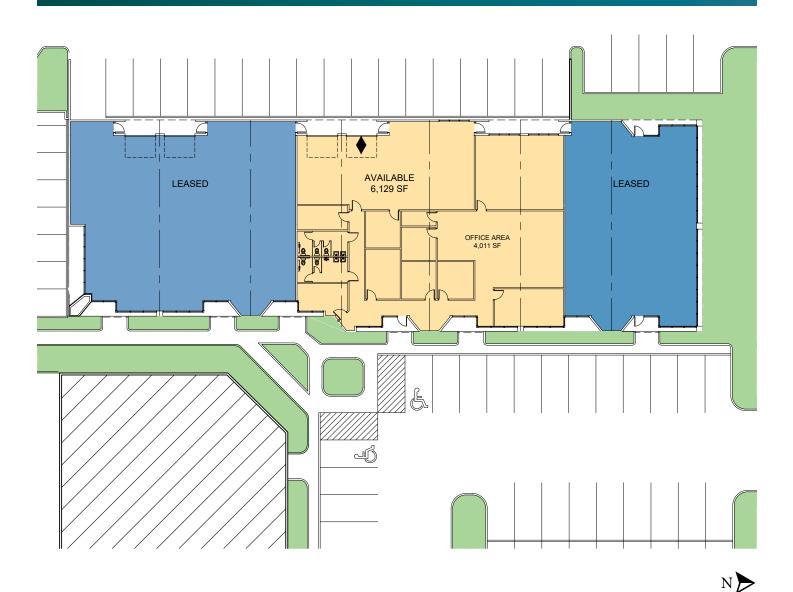

### FACILITY

- 6,129 SF available
- 4,011 SF of office
- 12' clear height
- 1 drive-in door