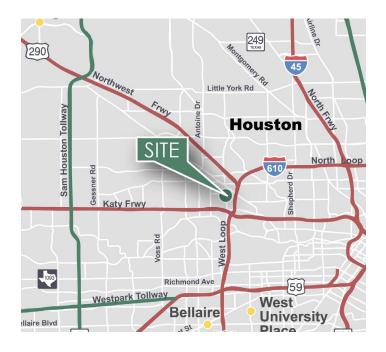

### LOCATION

- Only minutes from Interstate 10, Loop 610, Highway 290, and Hempstead Hwy
- Located in the heart of Houston's Near Northwest submarket
- Four miles to Galleria/Uptown