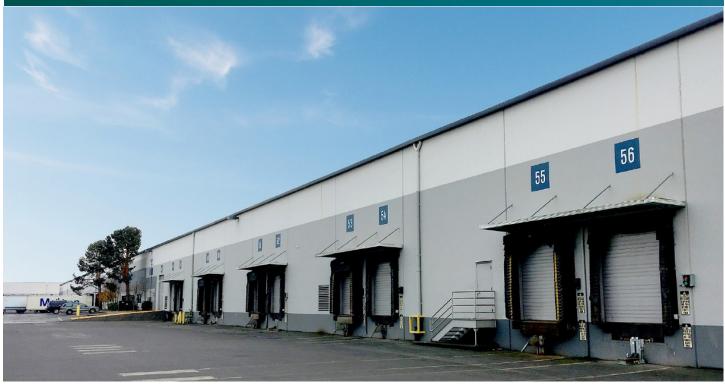

#### FACILITY

- 24' clear height
- 14 dock doors
- 2 drive-in doors
- 7 edge of dock levelers
- 7 pit levelers
- 14 vehicle restraints
- 400 amps of power
- LED lighting (warehouse only)

#### **ADVANTAGES AND AMENITIES**

- Conveniently near the BNSF Intermodal and Port of Portland Terminal 4 & 6
- Direct access to I-5
- Ample auto and trailer parking

Your single-source service for efficient move-in and operations: prologisessentials.com