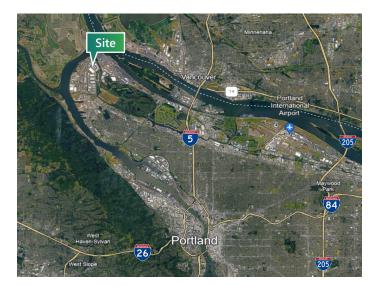

### LOCATION

- Located 5.1 miles from I-5, 9.9 miles from I-405, and 11.1 miles to I-84
- Located 7.5 miles to Vancouver, WA, 1 11.6 miles from Downtown Portland, and 4.6 miles from the PDX Airport