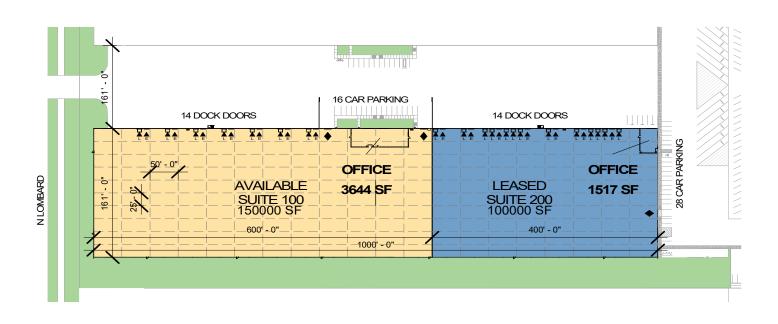

## 150,000 SF Industrial Space For Lease

idustrial space i or Lease

#### FACILITY

- 24' clear height
- 14 dock doors
- 2 drive-in doors
- 7 edge of dock levelers
- 7 pit levelers
- 14 vehicle restraints
- 400 amps of power
- LED lighting (warehouse only)