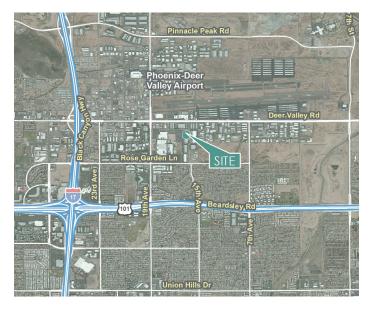

# **LOCATION**

- Approximately 1.1 miles to the I-17 via Deer Valley Road
- Approximately 1.5 miles to the 101 via 19th Avenue
- A-1 Zoning, City of Phoenix