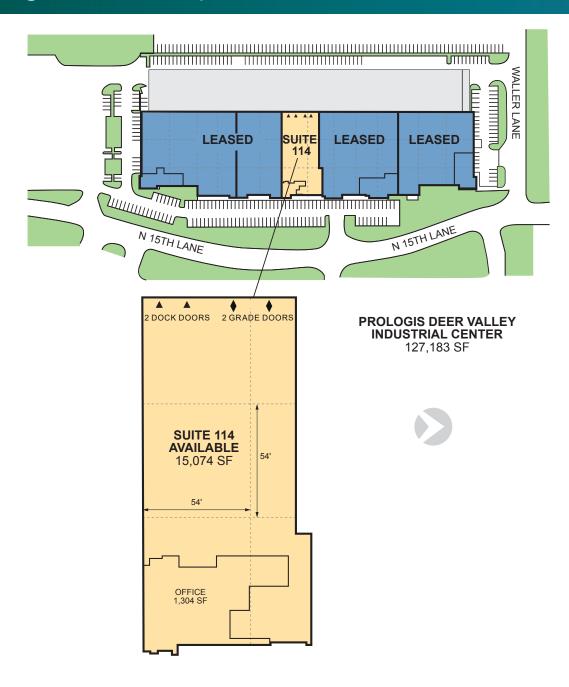

# ±15,074 SF

Industrial Space For Lease

# **FACILITY**

- ±127,183 sf building
- ±15.074 sf available
- ±1,304 sf office
- ±30' minimum clear height
- 2 dock high doors
- 2 grade level doors
- Power: 400 amps, 277/480v, 3p, 4w (APS)
- ESFR fire sprinkler system (25.2 @ 25 psi)
- 54' x 54' typical column spacing
- LED motion sensor lighting
- 100% Air conditioned
- HVAC & EVAP cooling in warehouse