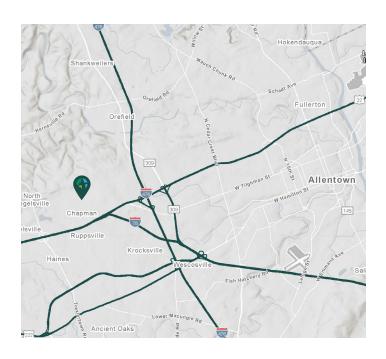

# 121,000 SF

Industrial Space For Lease



# Prologis Lehigh Valley West



6350 Hedgewood Drive Allentown, PA, 18106 USA



### **LOCATION**

· Located in Lehigh County, PA

### **FACILITY**

- 121,000 SF single-side load distribution facility
- 28,219 SF office space
- 24' clear height
- 11 dock doors
- 2 drive-in doors
- 173 auto parking spaces
- LED lighting
- ESFR sprinkler system

### **ADVANTAGES AND AMENITIES**

- Close proximity to Rt. 22 with access to I-78
- Within a day's drive to 1/3 of all U.S. consumers and 1/2 of all Canadian consumers

Your single-source service for efficient move-in and operations: prologisessentials.com

Industrial Space For Lease



# Prologis Lehigh Valley West





## **Adam Campbell**

Executive Vice Chair adam.campbell@cushwake.com +1 717 231 7292 4423 North Front Street Harrisburg, PA 17110 USA

## **Gerry Blinebury**

Executive Vice Chair gerry.blinebury@gerry.blinebu