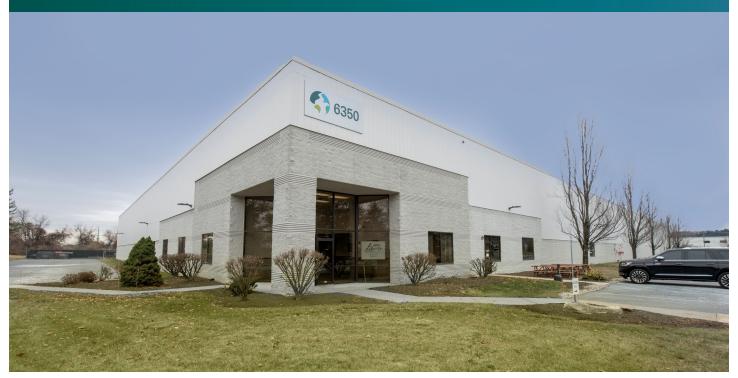

# 121,000 SF

Industrial Space For Lease

# Prologis Lehigh Valley West

6350 Hedgewood Drive Allentown, PA, 18106 USA

### **FACILITY**

- 121,000 SF single-side load distribution facility
- 28,219 SF office space
- 24' clear height
- 11 dock doors
- 2 drive-in doors
- 173 auto parking spaces
- LED lighting
- ESFR sprinkler system