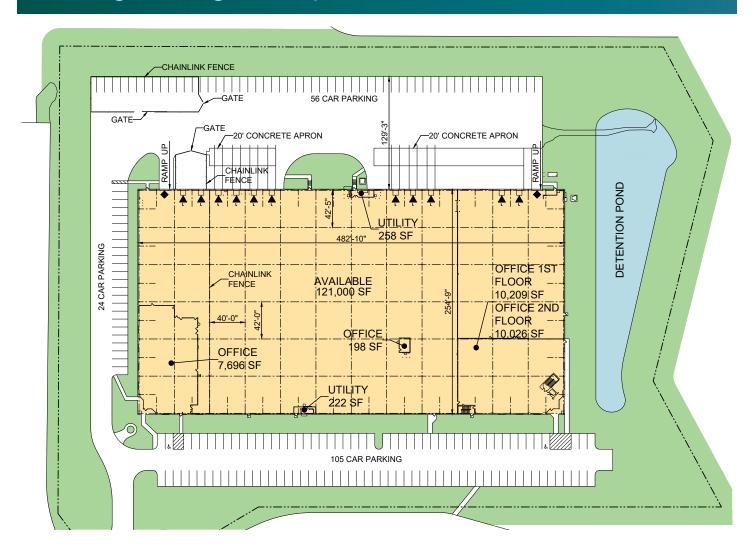

### **FACILITY**

- 121,000 SF single-side load distribution facility
- 28,219 SF office space
- 24' clear height
- 11 dock doors
- 2 drive-in doors
- 173 auto parking spaces
- LED lighting
- ESFR sprinkler system