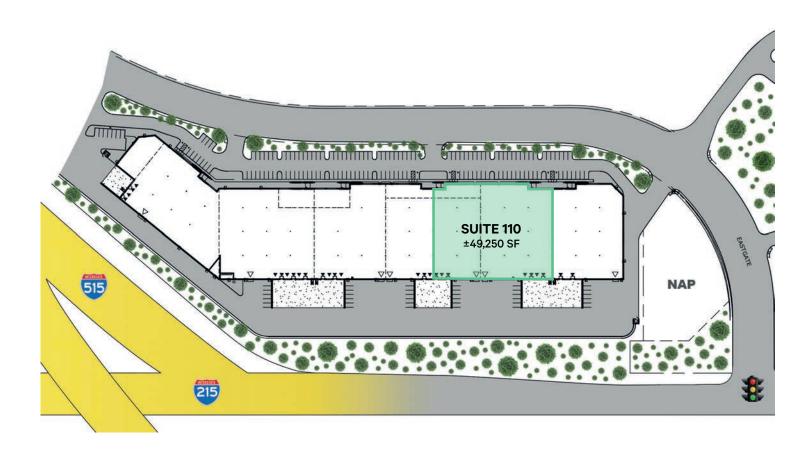

### **SUITE 110**

- ±49,250 SF available
- ±3,356 SF office
- (7) Dock high doors
  - (4) pit levelers
- (2) Grade level doors
- 30' Clear height
- ESFR sprinklers
- 3-Phase power, 277/480 volt
- · LED lighting
- Evaporative cooled warehouse
- Parking Ratio: 0.86/1,000 SF
- Available January 2024