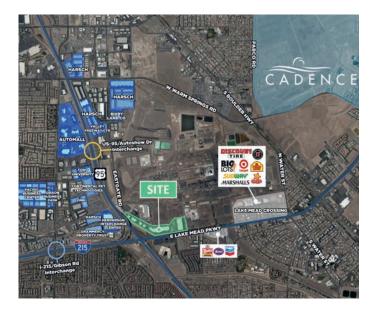

### **LOCATION**

- Desirable Henderson location at the intersection of Eastgate Road & Lake Mead Parkway
- Quick access to US-95 and I-215 freeways
- Zoned: General Industrial (I-G)
- City of Henderson jurisdiction
- Professionally owned and managed by Prologis