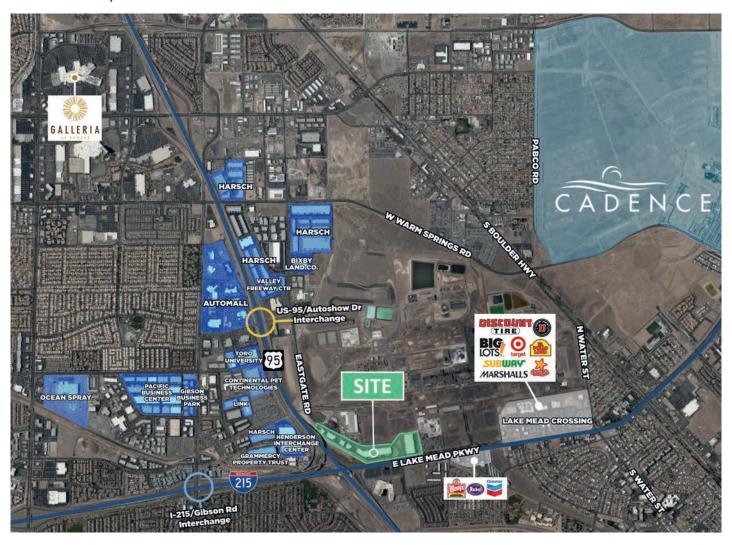

### **LOCATION**

- Desirable Henderson location at the intersection of Eastgate Road & Lake Mead Parkway
- Quick access to US-95 and I-215 freeways
- Zoned: General Industrial (I-G)
- City of Henderson jurisdiction
- Professionally owned and managed by Prologis

## **Industrial Space For Lease**