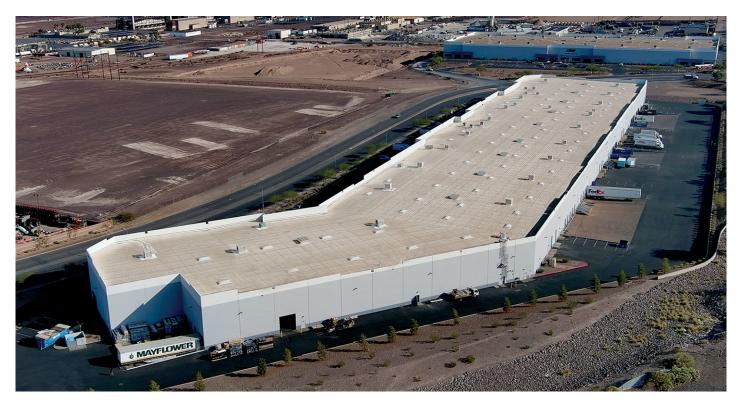

## Prologis Henderson Distribution Center 1

8385 Eastgate Road, Suite 110 Henderson, NV 89015 USA

### **FACILITY**

- ±200,450 Total SF
- ±49,250 SF Available
- ±3,356 SF Office
- (7) Dock High Doors
  - (4) Pit Levelers
- (2) Grade Level Doors
- 30' Clear Height
- ESFR Sprinkler System
- 3-Phase Power, 277/480 volt
- Parking Ratio: 0.86/1,000 SF
- · Evaporative Cooled Warehouse