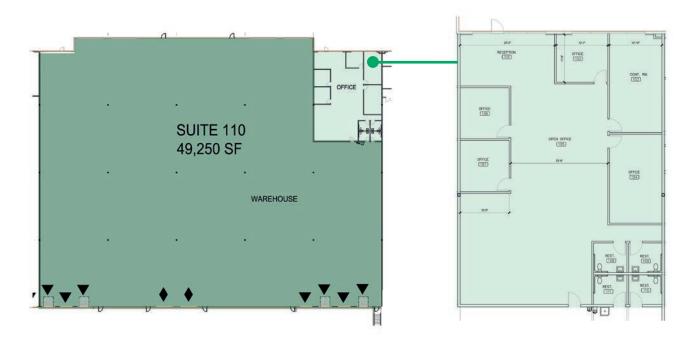

### **SUITE 110**

- ±49,250 SF available
- ±3,356 SF office
- (7) Dock high doors
  - (4) pit levelers
- (2) Grade level doors
- 30' Clear height
- ESFR sprinklers
- 3-Phase power, 277/480 volt
- · LED lighting
- Evaporative cooled warehouse
- Parking Ratio: 0.86/1,000 SF
- Available January 2024