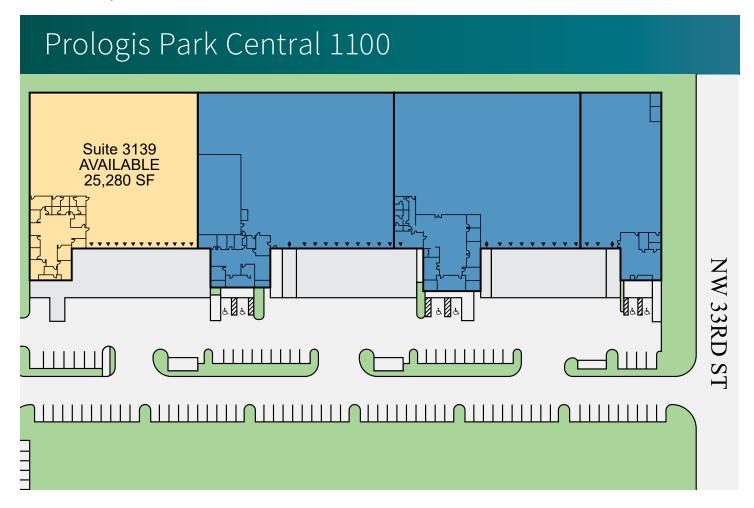

# **FACILITY**

- 95,600 SF total building
- 25,280 SF available (Suite 3139)
- 2,500 SF office
- · 24' clear height
- 9 dock high doors
- 40' x 50' column width
- 90' truck court depth
- 108 total parking stalls
- ESFR sprinklers
- · LED lighting
- Available Immediately

# 25,280 SF

Industrial Space For Lease