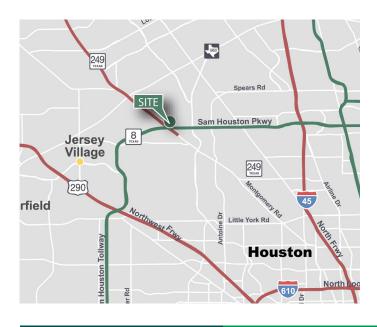

### **LOCATION**

- Direct access to Beltway 8 and Hwy 249
- Convenient location central to both I-45 and Hwy 290
- Excellent Northwest location outside Houston city limits
- · Deed restricted business park