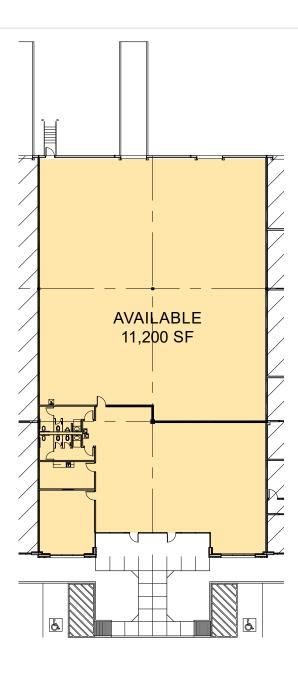

## 11,200 SF

#### **FACILITY**

- 11,200 SF available
- 3,730 SF of office
- 20' clear height
- 1 dock-high door / 1 drive-in ramp
- 140' building depth; 40' x 40' column spacing