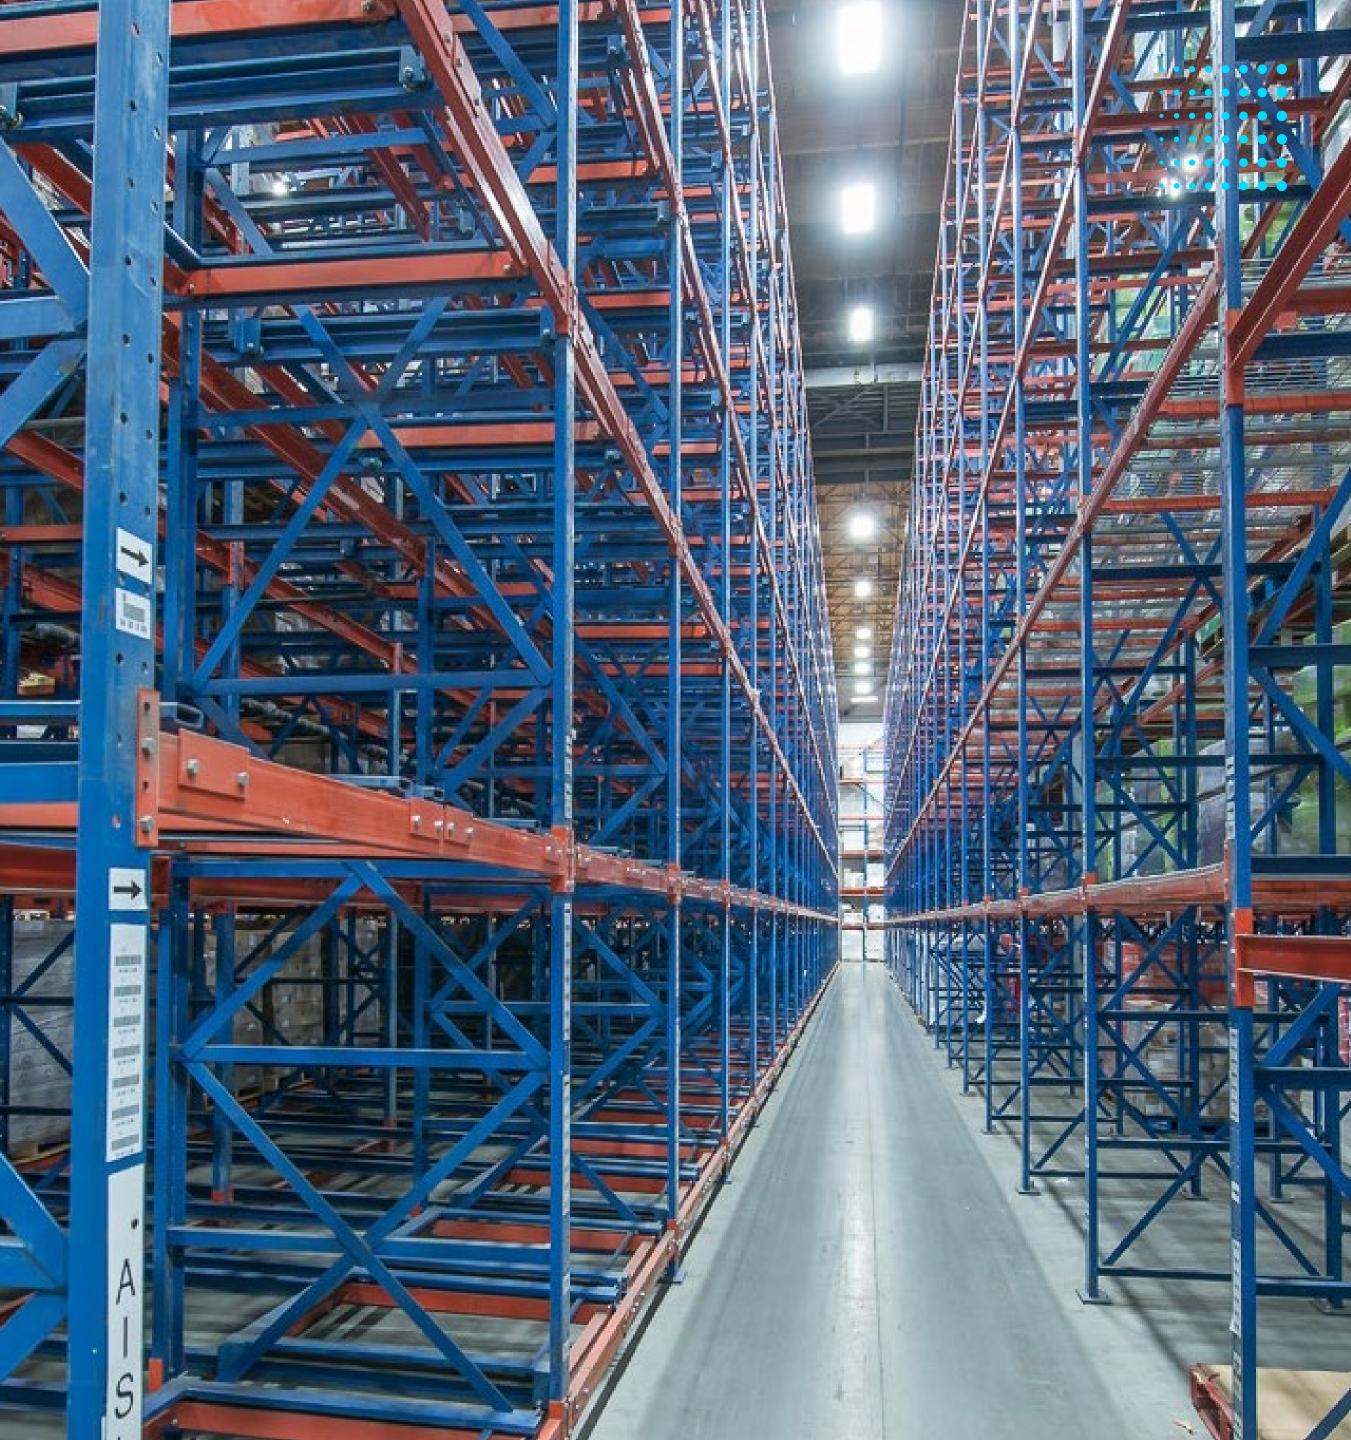

### **BUILDING SPECS**

- Total building size: ±109,594 SF
- ±109,594 Square Feet
- 47' Clear Height Freezer
- 8,234 Frozen Pallet Positions (Racking In Place)
- 32' Clear Height Cooler & Cold Dock
- 3,000 Amps, 480 Volts
- 34 Docks with Mechanical Levelers
- 1:1,000 Auto Parking
- Trailer Storage
- Floor Drains
- Rail Served
- Employee Break Room

# Existing Freezer Infrastructure – ±2,115,000 cubic feet

### A Functional Solution.

The floorplan and existing freezer infrastructure provide a well-designed and functional space for frozen goods storage and distribution.

3