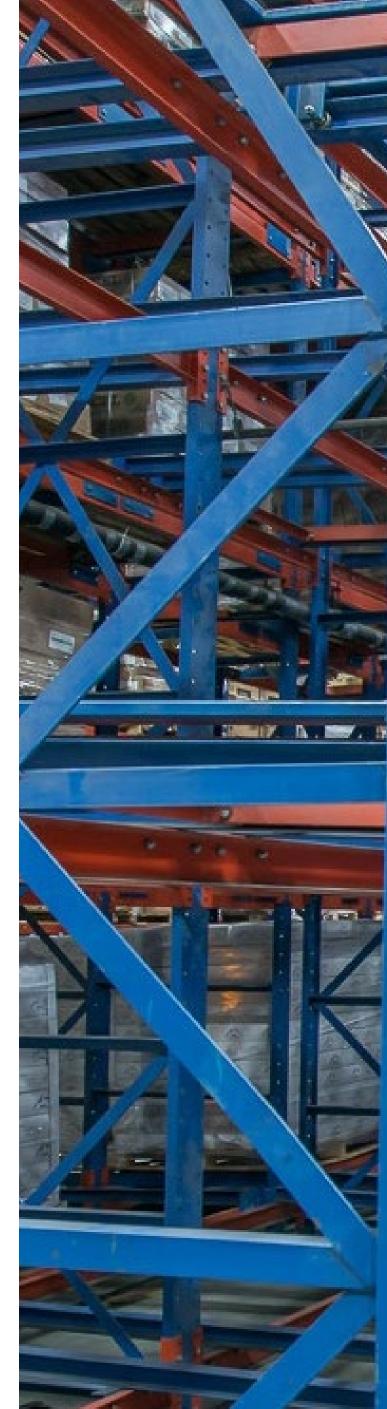

# Existing Freezer Infrastructure – ±2,115,000 cubic feet

### A Functional Solution.

The floorplan and existing freezer infrastructure provide a well-designed and functional space for frozen goods storage and distribution.

3