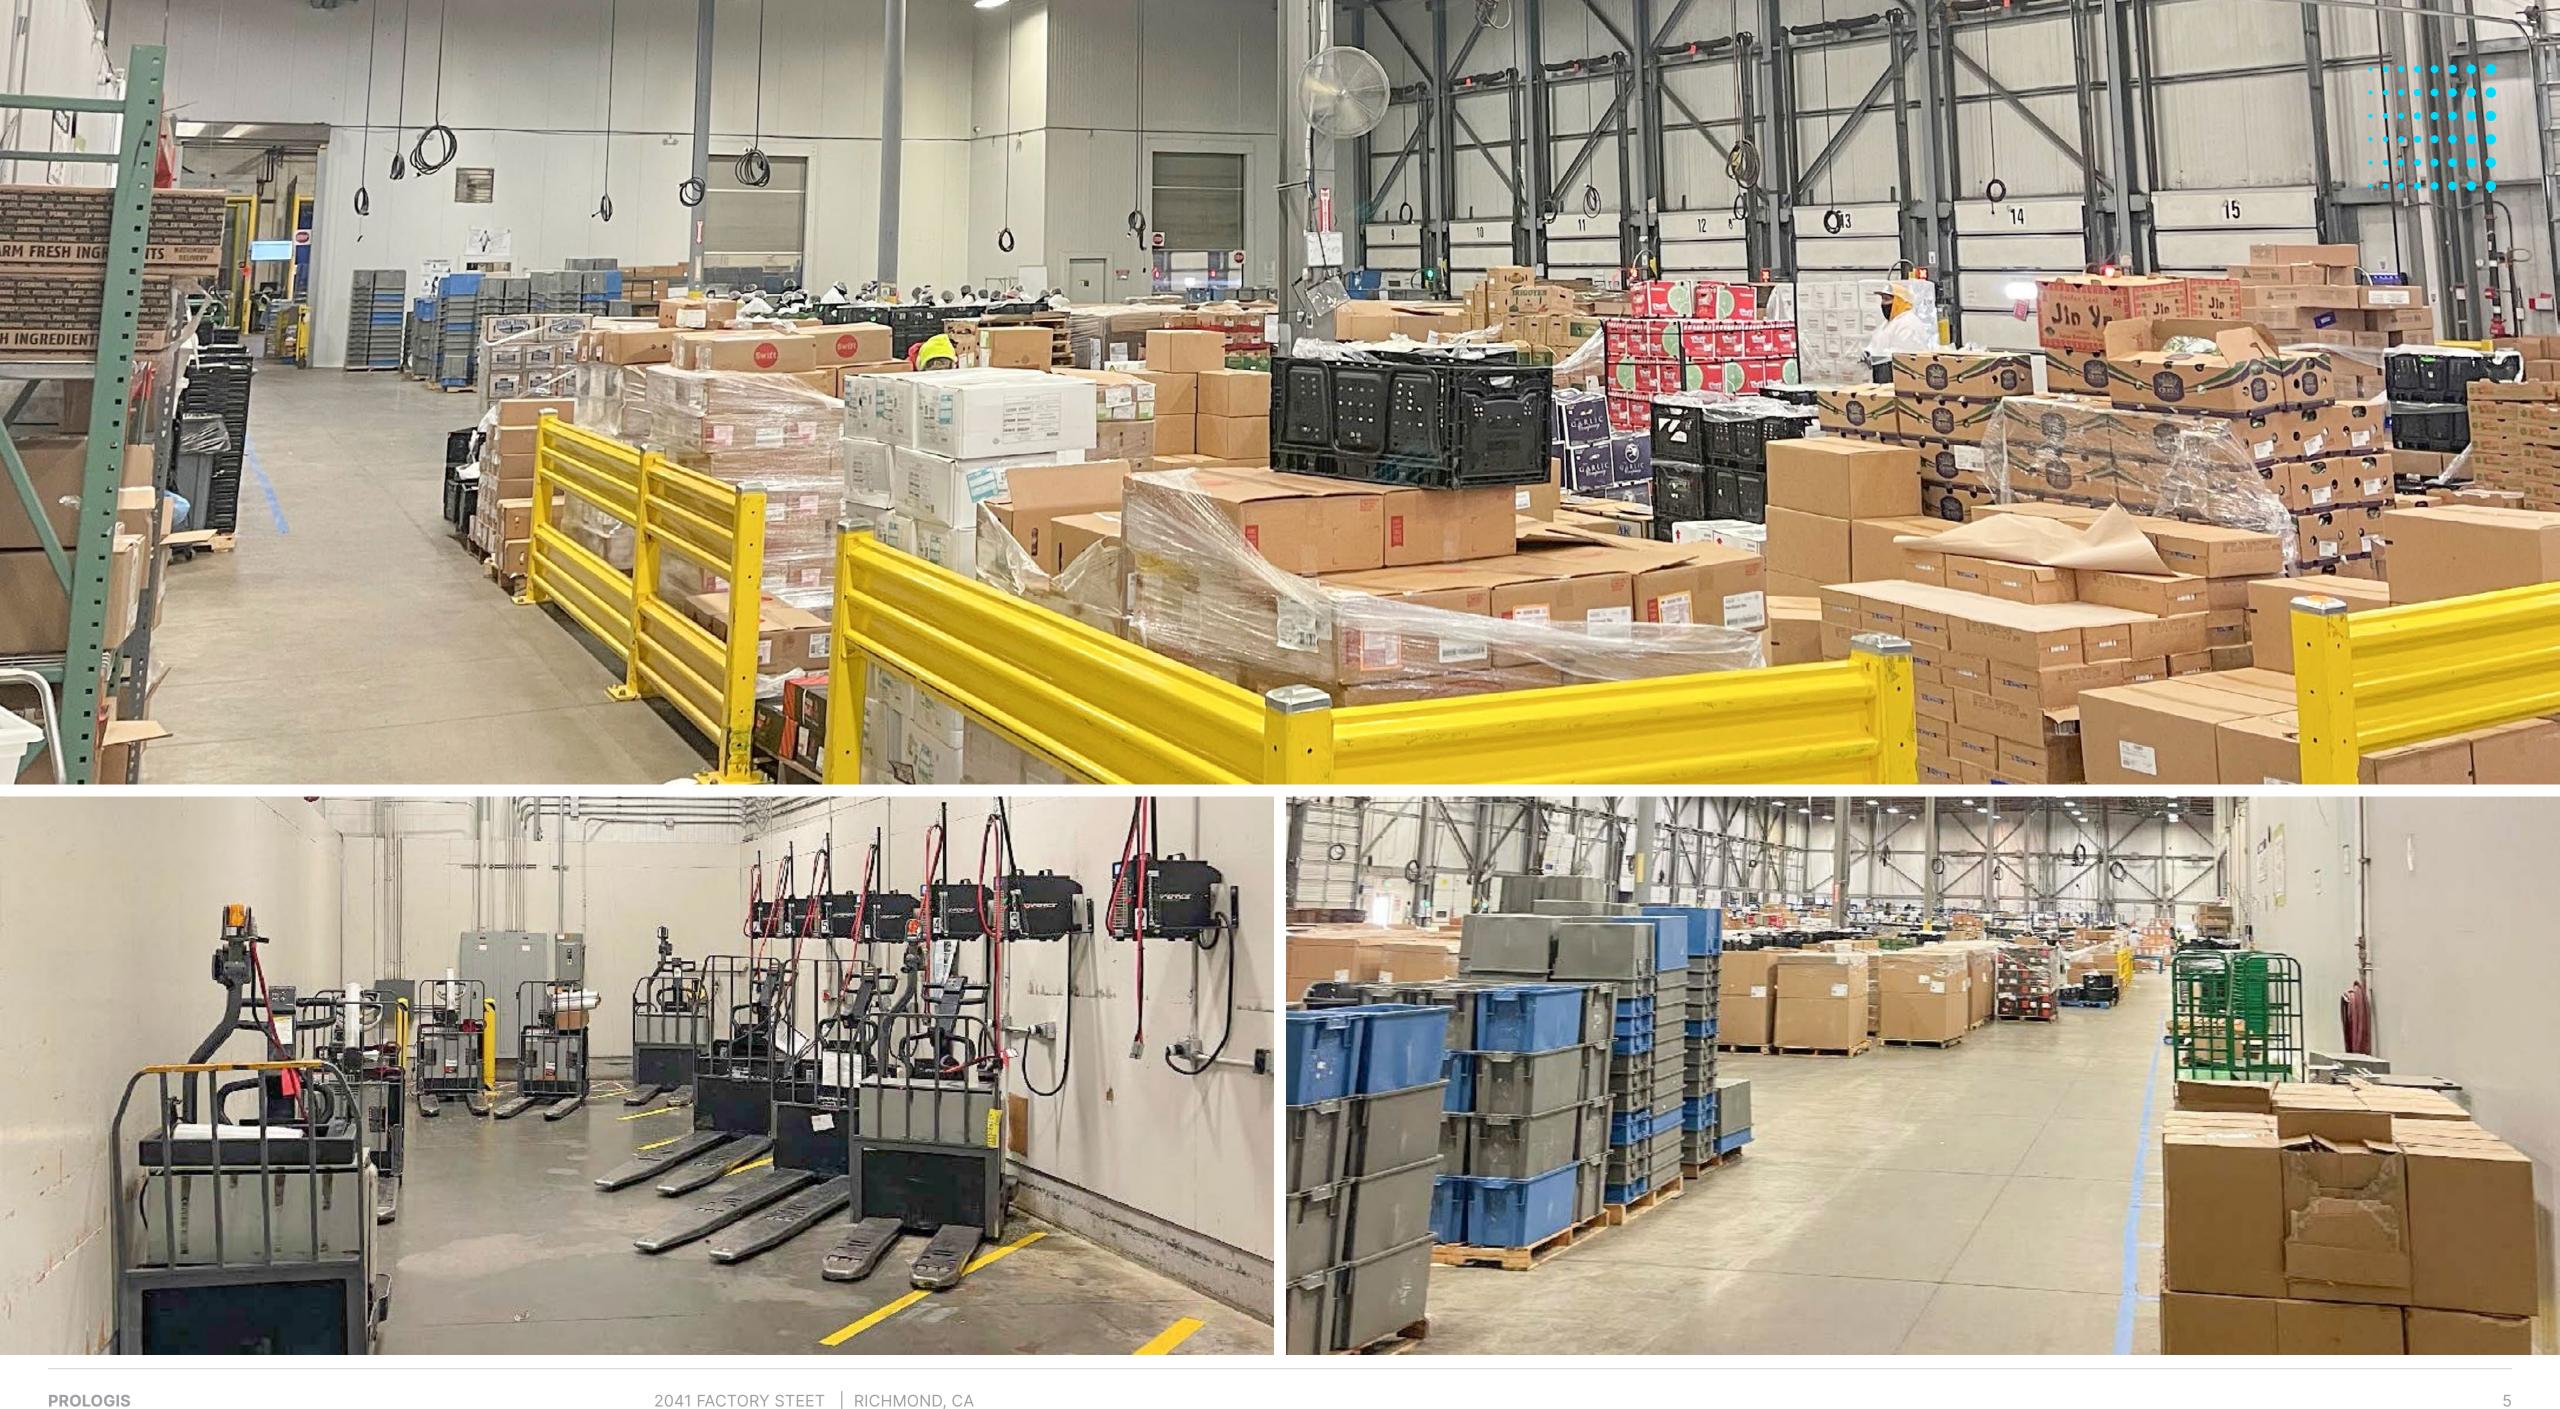

# Existing Freezer Infrastructure – ±2,115,000 cubic feet

### A Functional Solution.

The floorplan and existing freezer infrastructure provide a well-designed and functional space for frozen goods storage and distribution.

3