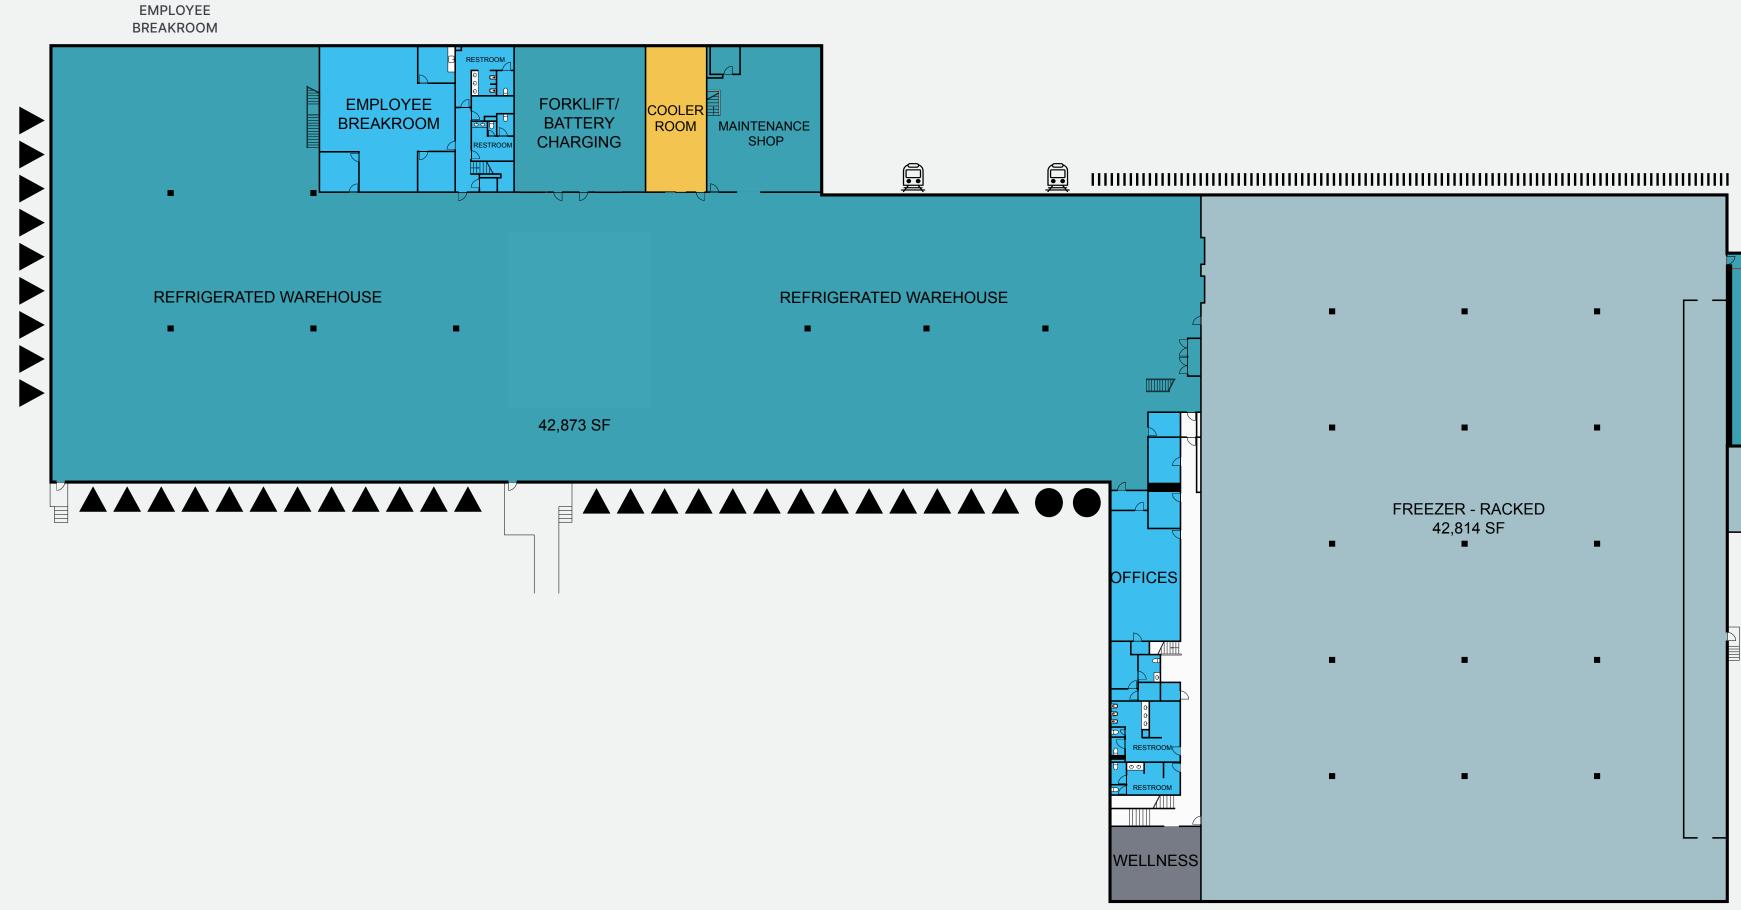

### **BUILDING SPECS**

- Total building size: ±109,594 SF
- ±109,594 Square Feet
- 47' Clear Height Freezer
- 8,234 Frozen Pallet Positions (Racking In Place)
- 32' Clear Height Cooler & Cold Dock
- 3,000 Amps, 480 Volts
- 34 Docks with Mechanical Levelers
- 1:1,000 Auto Parking
- Trailer Storage
- Floor Drains
- Rail Served
- Employee Break Room

# Existing Freezer Infrastructure – ±2,115,000 cubic feet

### A Functional Solution.

The floorplan and existing freezer infrastructure provide a well-designed and functional space for frozen goods storage and distribution.

3