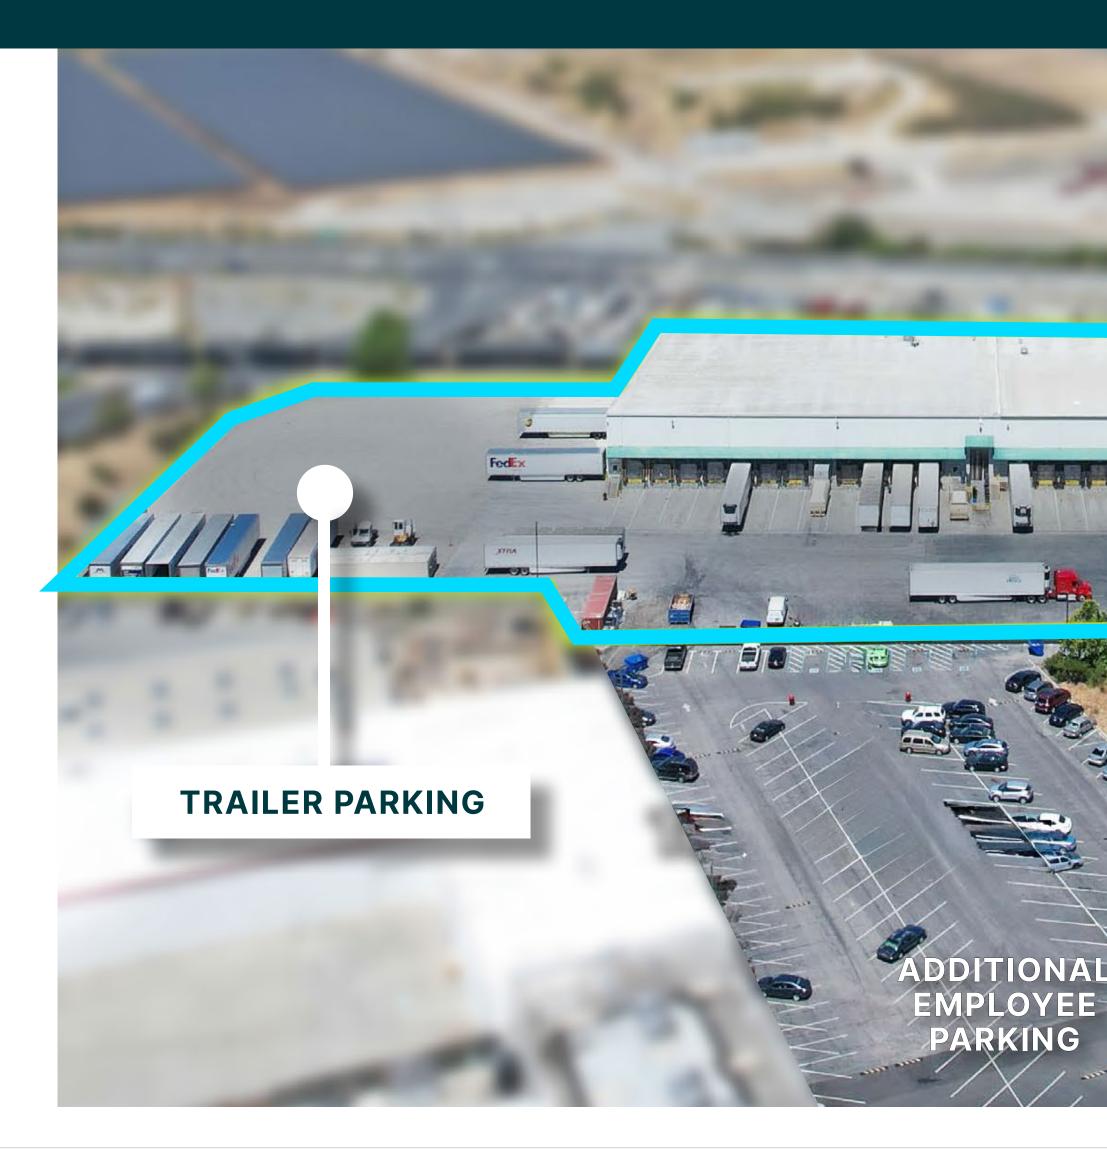

### Prologis Richmond 4 ±109,594 SF Cold Storage Space Available for Lease

2041 FACTORY STEET | RICHMOND, CA





### State of the Art Bay Area Cold Storage

### **BUILDING SPECS**

- Total building size: ±109,594 SF
- ±109,594 Square Feet
- 47' Clear Height Freezer
- 8,234 Frozen Pallet Positions (Racking In Place)
- 32' Clear Height Cooler & Cold Dock
- 3,000 Amps, 480 Volts
- 34 Docks with Mechanical Levelers
- 1:1,000 Auto Parking
- Trailer Storage
- Floor Drains
- Rail Served
- Employee Break Room



# Existing Freezer Infrastructure – ±2,115,000 cubic feet

### A Functional Solution.

The floorplan and existing freezer infrastructure provide a well-designed and functional space for frozen goods storage and distribution.



3

### **Convenient Parking Solutions**



EMPLOYEE PARKING





## Thriving Surrounding Population

A Vibrant Community for Business and Consumer Engagement.







1111 Broadway Suite 1850 Oakland, CA 94607 Kevin Hatcher Senior Vice President CalDRE Lic. # 01495631 +1 510 874 1939 kevin.hatcher@cbre.com

**Robert Ferraro** Executive Vice President CalDRE Lic. # 00949584 +1 510 874 1910 bob.ferraro@cbre.com



### **Prologis - Fremont**

3353 Gateway Blvd Fremont, CA 94538

### **Prologis Headquarters**

Pier 1, Bay 1 San Francisco, CA 94111 Main: +1 415 394 4000 info@prologis.com

www.prologis.com NYSE: PLD Twitter: @Prologis

### Matt Ebner

VP. Leasing Officer CalDRE Lic. # 01962626 +1 510 661 4000 mebner@prologis.com

Jordan Lewis

Senior Leasing Manager CalDRE Lic. # 02034839 +1 510 661 4025 jlewis2@prologis.com

Data as of