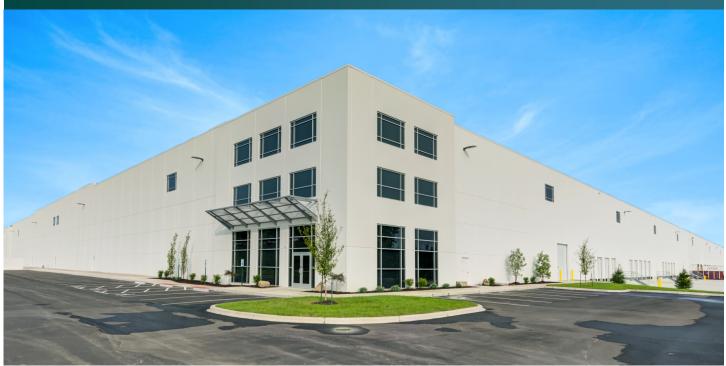

#### FACILITY

- 783,750 SF building
- 36' clear height
- 50' x 60' column spacing
- LED lighting
- ESFR fire sprinkler system
- 256,500 SF available
  - o 2,696 SF office
  - o 48 dock doors with levelers / 2 drivein doors
  - o 158 auto parking spaces
  - o 58 trailer parking spaces