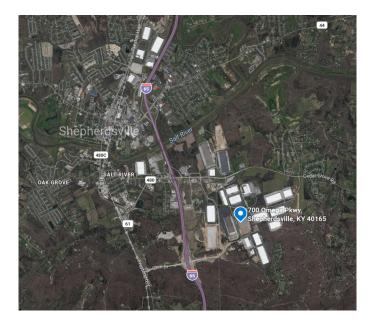

# Prologis Cedar Grove 1

700 Omega Parkway Shepherdsville, KY 40165 USA

### LOCATION

- Close proximity to I-65 and Highway 480 Interchange (Exit 116)
- 15 miles south of UPS WorldPort
- 15 miles south of Ford Assembly Plant