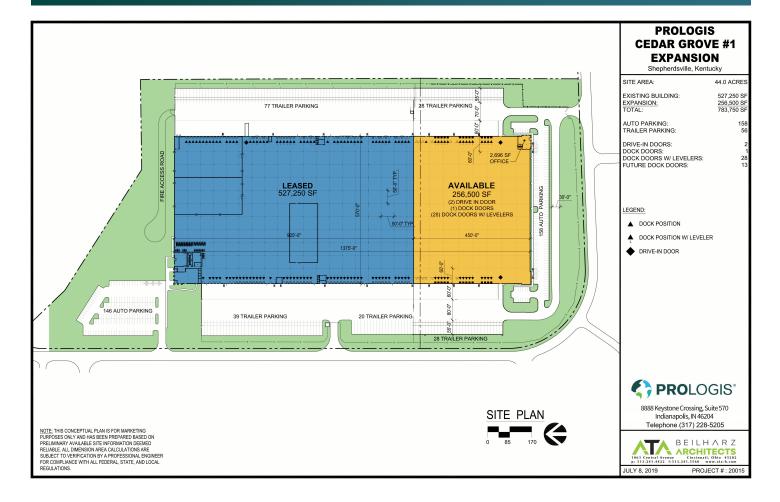

#### FACILITY

- 783,750 SF building
- 36' clear height
- 50' x 60' column spacing
- LED lighting
- ESFR fire sprinkler system
- 256,500 SF available
  - o 2,696 SF office
  - o 48 dock doors with levelers / 2 drivein doors
  - o 158 auto parking spaces
  - o 58 trailer parking spaces