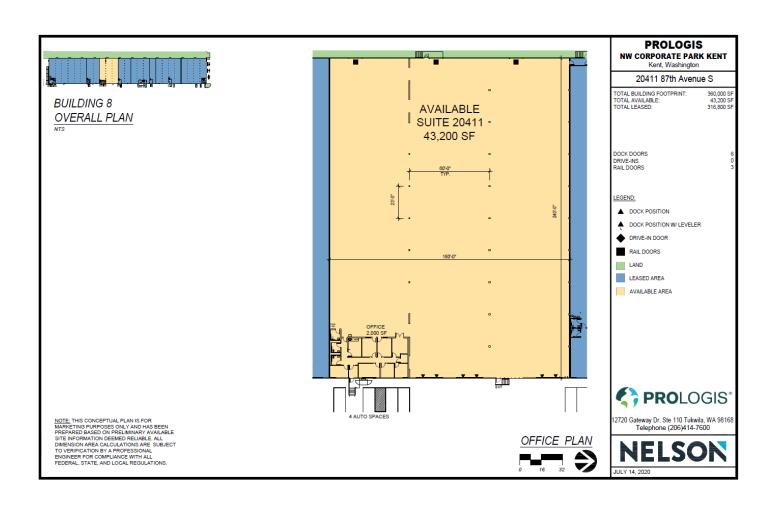

# 43,200 SF

Industrial Space For Lease

20411 87th Avenue South Kent, WA 98031 USA

## **FACILITY**

- 43,200 SF shell
- 2,000 SF office
- 6 DH doors
- 30' clear height
- 60' x 20' typical column spacing
- Rail served
- Available now
- Fast, cost-effective forklift and racking sourcing through Prologis Essentials