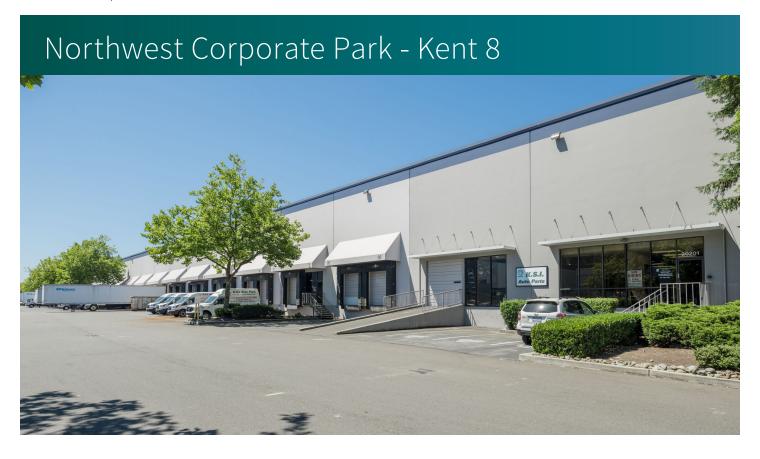

# 43,200 SF

Industrial Space For Lease





20411 87th Avenue South Kent, WA 98031 USA



## **LOCATION**

- 50-yard line location
- Great access to Hwy 167, I-5, and I-405

## **FACILITY**

- 43,200 SF shell
- 2,000 SF office
- 6 DH doors
- 30' clear height
- 60' x 20' typical column spacing
- Rail served
- Available now
- Fast, cost-effective forklift and racking sourcing through Prologis Essentials



Industrial Space For Lease



# Northwest Corporate Park - Kent 8





### **KBC Advisors**

Matt Wood, SIOR matt.wood@kbcadvisors.com ph +1 206 741 1030 cell +1 206 595 6814 5628 Airport Way S Suite 238 Seattle, WA 98108 USA

### **KBC Advisors**

Hans Vieser hans.vieser@kbcadvisors.com ph +1 206 741 1030 cell +1 425 765 7926 5628 Airport Way S Suite 238 Seattle, WA 98108 USA

### **Prologis**

Kimberley Nemethy knemethy@prologis