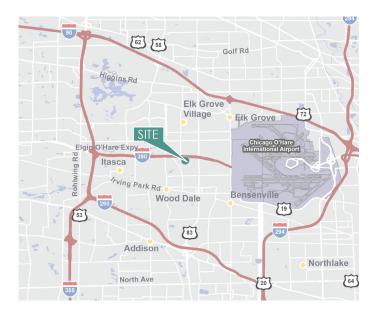

## **LOCATION**

- · Close proximity to O'Hare International Airport
- Easy access to IL-390, I-90, I-290 and I-294