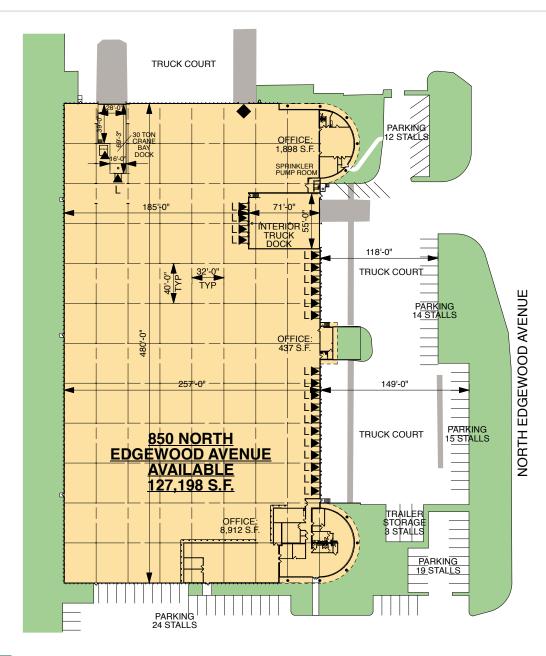

### **FACILITY**

- 127,198 SF building
- 1,898 SF north office area
- 437 SF center office area
- 8,912 SF south office area
- 17 exterior docks
- 6 interior docks
- · 1 drive-in door
- 32' x 40' column spacing
- 84 car parking spaces
- 3 trailer parking stalls
- · 24' clear height