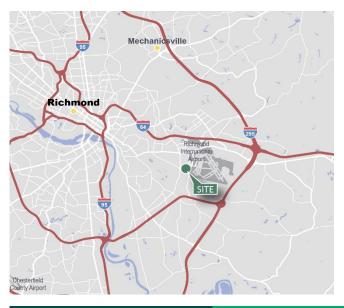

### LOCATION

- Located in Woodlands Distribution Center
- Two miles from Richmond International Airport
- Within minutes to I-64, I-295 and I-95