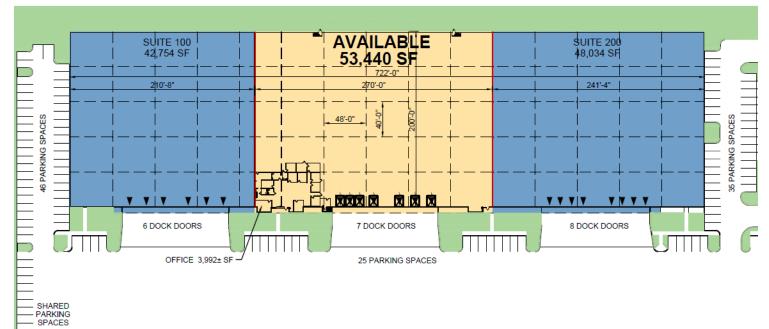

#### FACILITY

- 53,440 square feet available
- 3,992 square feet of office
- 7 front load dock doors
- 24' clear height
- Wet sprinkler system
- 48' x 40' column spacing
- Separately metered electric and gas
- Rail served
- Internet Providers: Comcast and Verizon

# 53,440 SF Industrial Space For Lease

LEGEND:

- DOCK POSITION
- ٨ DOCK POSITION W/LEVELER
- Λ FUTURE DOCK POSITION
- DRIVE-IN DOOR
- LAND
  - LEASED AREA
- AVAILABLE AREA