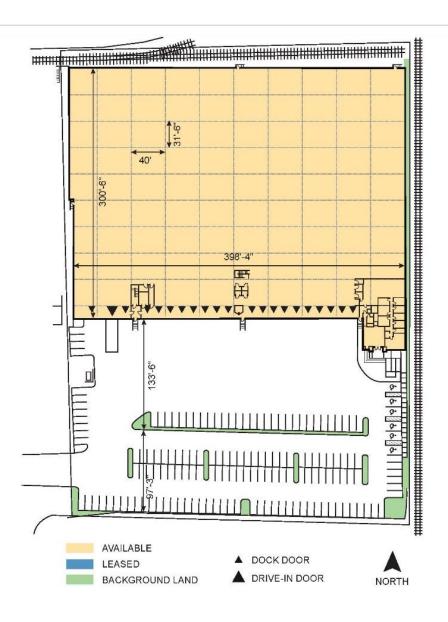

### **FACILITY**

- ±145,855 SF available; inclusive of ±27,043 SF of office on two (2) floors
- 24' Clear Height
- 158 parking spaces
- Front Loading
- 20 Dock Doors plus 1 Drive-in Ramp
- Fully Fenced and Secure Environment
- Rail spur may be activated
- Available February 2020