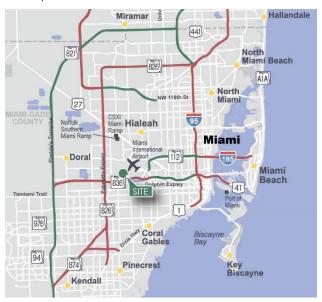

#### **LOCATION**

- Just a ¼ mile to the entrance of MIA Cargo Area via the 25<sup>th</sup>
  Street Viaduct
- Easy access to Miami International Airport and Port Miami
- Close proximity to 836 (Dolphin Expressway), 826 (Palmetto Expressway), and Florida's Turnpike