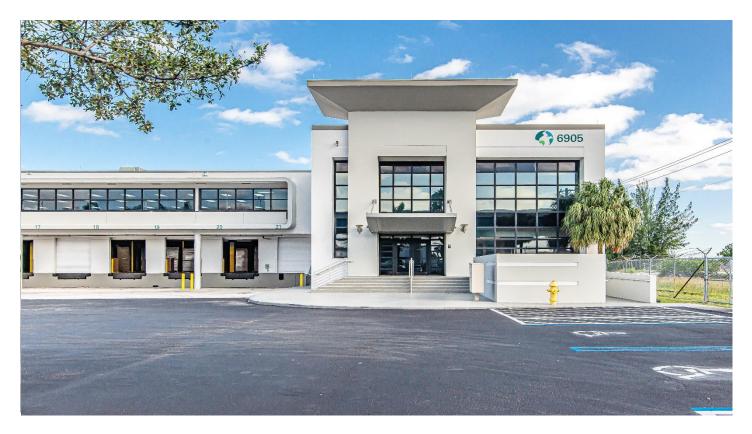

## Prologis MIA Logistics Center

6905 NW 25st Street Miami, FL 33122 USA

### **FACILITY**

- ±145,855 SF available; inclusive of ±27,043 SF of office on two (2) floors
- 24' Clear Height
- 158 parking spaces
- Front Loading
- 20 Dock Doors plus 1 Drive-in Ramp
- Fully Fenced and Secure Environment
- Rail spur may be activated
- Available February 2020