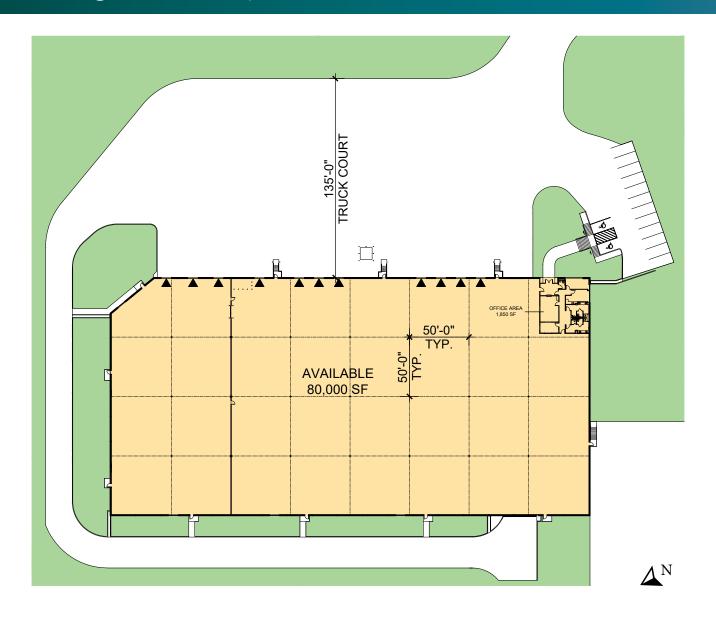

#### **FACILITY**

- 80,000 SF available
- 1,850 SF of office
- 20,000 SF of hazmat storage with foam suppression
- 25' clear height
- 11 dock-high doors
- 50' x 50' column spacing

## **ADVANTAGES AND AMENITIES**

- · Front-load configuration
- ESFR sprinkler system
- LED lighting
- 11 pit levelers and vehicle restraints
- 135' truck court

Your single-source service for efficient move-in and operations: prologisessentials.com