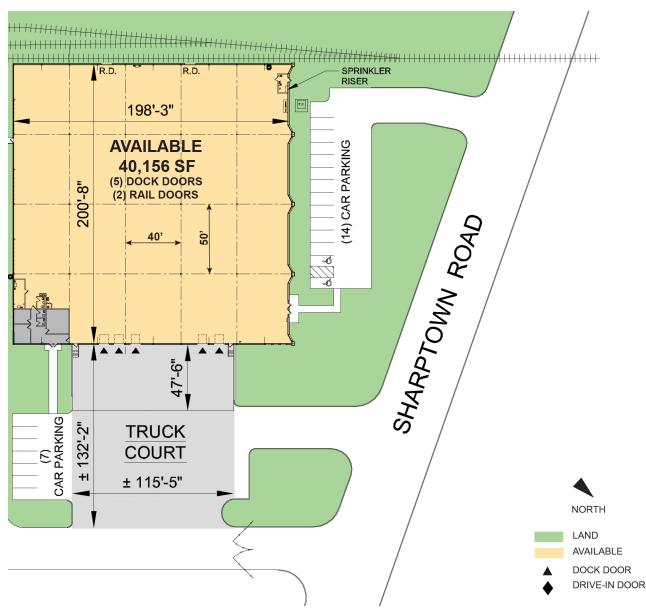

#### FACILITY

- Available June 1, 2021
- 40,156 SF available
- 1,048 SF office
- 25' clear height
- 40' x 50' column spacing
- 5 dock doors
- 2 rail doors
- 21 car parking spaces
- Power: 2000 amps, 3 phase, 480/277 volt