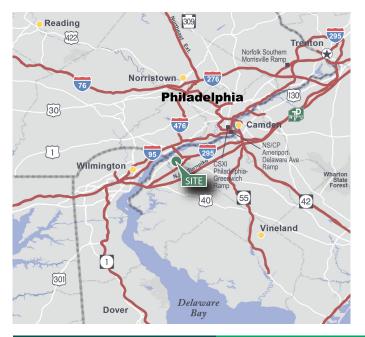

#### LOCATION

- Located in Prologis Park Pureland, situated at Exit 10 of I-295, 5+ miles to NJ Turnpike Exit 2, and less than 5 miles to the Commodore Barry Bridge via Route 322
- 20+ miles from the Ports of Philadelphia and Camden
- 15 miles from Philadelphia International Airport