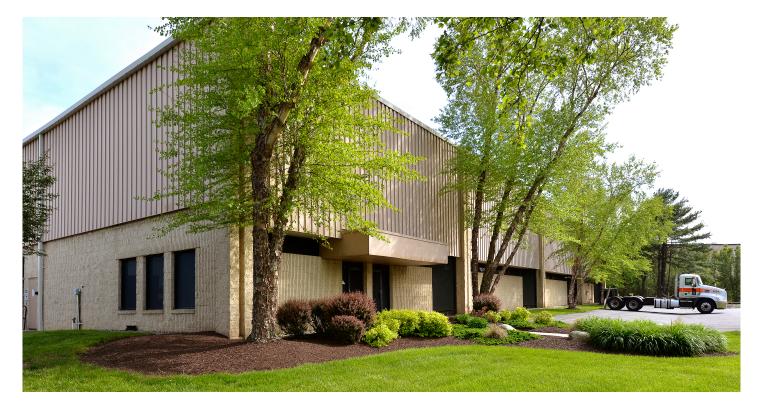

#### 510 Sharptown Road Swedesboro, NJ 08085 USA

#### FACILITY

- Available June 1, 2021
- 40,156 SF available
- 1,048 SF office
- 25' clear height
- 40' x 50' column spacing
- 5 dock doors
- 2 rail doors
- 21 car parking spaces
- Power: 2000 amps, 3 phase, 480/277 volt