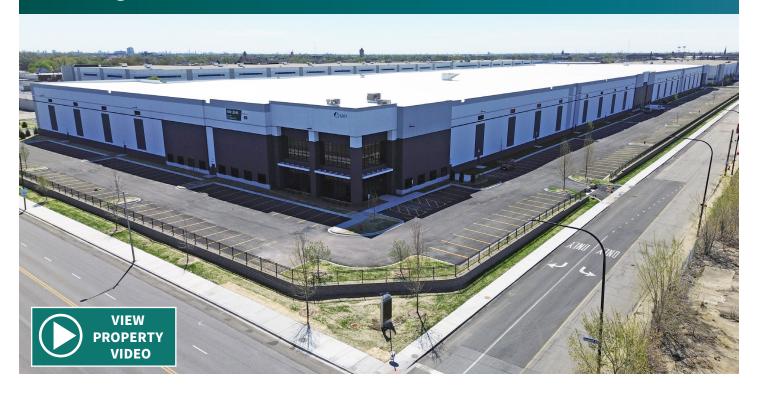

## Prologis Cicero

5301 W. Roosevelt Road Cicero, IL 60804 USA

### **FACILITY**

- 398,954 SF building available (divisible)
- 4,451 SF office
- · 40' clear height
- 59 exterior docks, 2 drive-in doors
- 296 auto parking stalls (expandable to 337)
- 84 trailer parking stalls
- State of the art construction
- · Available immediately