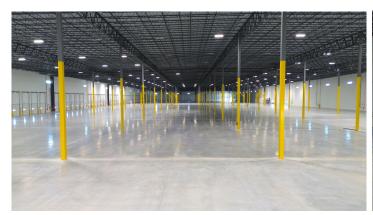

### **FACILITY**

- 398,954 SF building available (divisible)
- 4,451 SF office
- · 40' clear height
- 59 exterior docks, 2 drive-in doors
- 296 auto parking stalls (expandable to 337)
- 84 trailer parking stalls
- State of the art construction
- · Available immediately