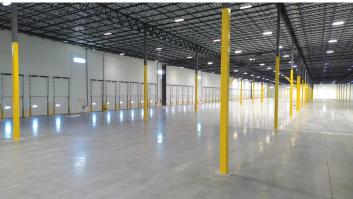

### **FACILITY**

- 398,954 SF building available (divisible)
- 4,451 SF office
- · 40' clear height
- 59 exterior docks, 2 drive-in doors
- 296 auto parking stalls (expandable to 337)
- 84 trailer parking stalls
- State of the art construction
- · Available immediately