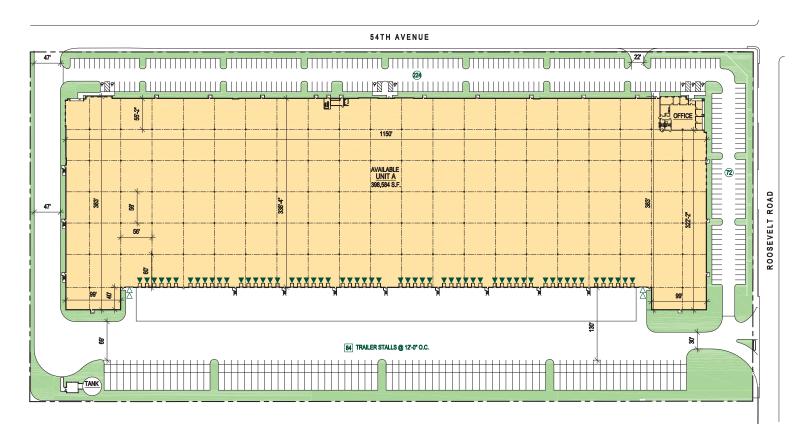

### **FACILITY**

- 398,954 SF building available (divisible)
- 4,451 SF office
- · 40' clear height
- 59 exterior docks, 2 drive-in doors
- 296 auto parking stalls (expandable to 337)
- 84 trailer parking stalls
- State of the art construction
- · Available immediately