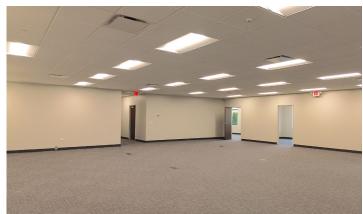

### **FACILITY**

- 398,954 SF building available (divisible)
- 4,451 SF office
- · 40' clear height
- 59 exterior docks, 2 drive-in doors
- 296 auto parking stalls (expandable to 337)
- 84 trailer parking stalls
- State of the art construction
- · Available immediately

## **ADVANTAGES AND AMENITIES**

- Cook County 6B tax resolution
- · LEED certified

Industrial Space For Lease