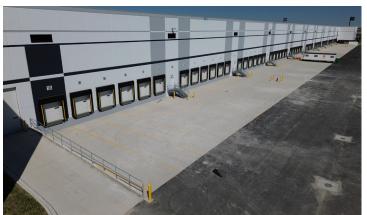

### **FACILITY**

- 398,954 SF building available (divisible)
- 4,451 SF office
- · 40' clear height
- 59 exterior docks, 2 drive-in doors
- 296 auto parking stalls (expandable to 337)
- 84 trailer parking stalls
- State of the art construction
- · Available immediately