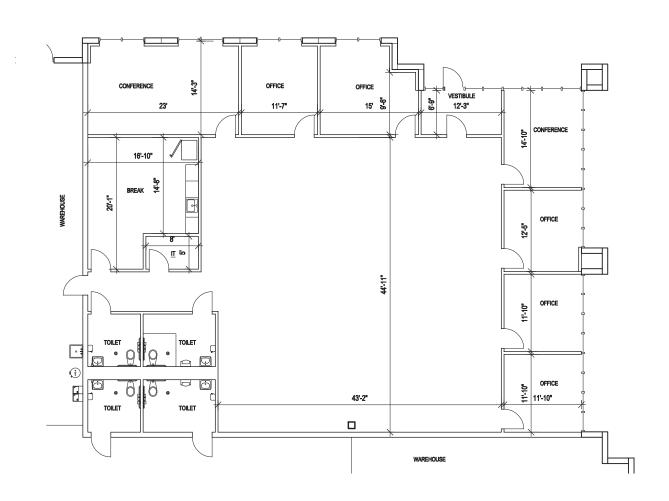

### **FACILITY**

- 398,954 SF building available (divisible)
- 4,451 SF office
- · 40' clear height
- 59 exterior docks, 2 drive-in doors
- 296 auto parking stalls (expandable to 337)
- 84 trailer parking stalls
- State of the art construction
- · Available immediately