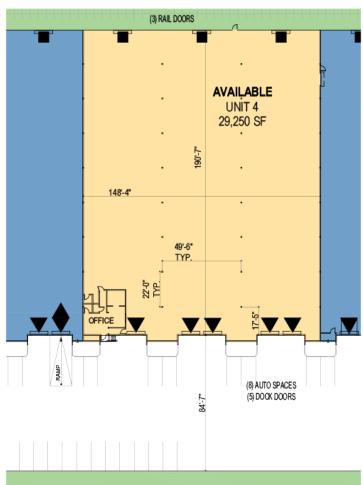

#### **FLOOR PLAN**

## **FACILITY**

- 29,250 SF Shell
- 744 SF Office
- 5 Dock High Doors
- 3 Rail Doors
- 22' x 49'6" Typical Column Spacing
- 24' Clear Height
- Available 8/1/2023