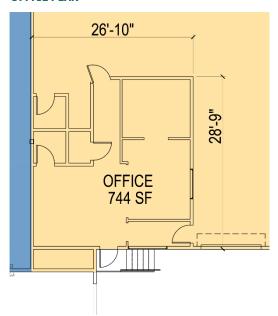

#### **OFFICE PLAN**

## **FACILITY**

- 29,250 SF Shell
- 744 SF Office
- 5 Dock High Doors
- 3 Rail Doors
- 22' x 49'6" Typical Column Spacing
- 24' Clear Height
- Available 8/1/2023