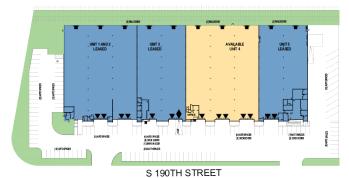

6846 S 190<sup>th</sup> St Kent, WA 98032 USA



#### **LOCATION**

- Centrally Located in Kent
- Strong Corporate Image
- Easy Access to I-5 and SR-167

## **FACILITY**

- 29,250 SF Shell
- 744 SF Office
- 5 Dock High Doors
- 3 Rail Doors
- 22' x 49'6" Typical Column Spacing
- 24' Clear Height
- Available 8/1/2023

#### **ADVANTAGES AND AMENITIES**

• Access to the Prologis Essentials platform, which includes:

**Operations Essentials** 

**Energy Essentials** 

Workforce Essentials

**Mobility Essentials** 

**Digital Essentials** 

Your single-source service for efficient move-in and operations: <u>prologisessentials.com</u>

Industrial Space For Lease



# Prologis Park Kent 49

#### **FLOOR PLAN**



#### **OFFICE PLAN**



## **SITE PLAN**





## Cushman & Wakefield

Patrick Mullin patrick.mullin@cushwake.com ph +1 206 521 0265 cell +1 206 518 8117 601 Union Street Suite 1100 Seattle, WA 98101 USA

## Cushman & Wakefield

Scott Alan, SIOR scott.alan@cushwake.com ph +1 206 521 0236 cell +1 206 605 2396 601 Union Street Suite 1100 Seattle, WA 98101 USA

## **Prologis**

Lucca Merlino Imerlino@prologis.com ph +1 206 414 7621 cell +1 206 498 6511 33930 Weyerhaeuser Way S Suite 100 Federal Way, WA 98001 USA