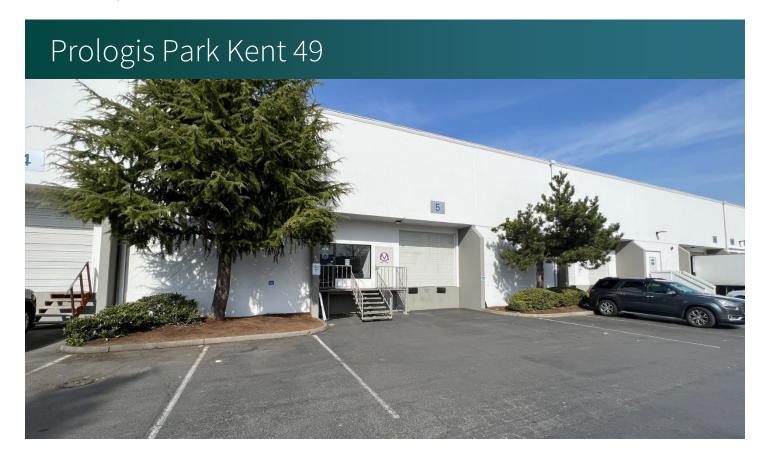

6846 S 190<sup>th</sup> St Kent, WA 98032 USA



#### **LOCATION**

- Centrally Located in Kent
- Strong Corporate Image
- Easy Access to I-5 and SR-167

## **FACILITY**

- 29,250 SF Shell
- 744 SF Office
- 5 Dock High Doors
- 3 Rail Doors
- 22' x 49'6" Typical Column Spacing
- 24' Clear Height
- Available 8/1/2023

#### **ADVANTAGES AND AMENITIES**

• Access to the Prologis Essentials platform, which includes:

**Operations Essentials** 

**Energy Essentials** 

Workforce Essentials

**Mobility Essentials** 

**Digital Essentials** 

Your single-source service for efficient move-in and operations: <u>prologisessentials.com</u>

Industrial Space For Lease



# Prologis Park Kent 49

#### **FLOOR PLAN**



#### **OFFICE PLAN**



## **SITE PLAN**





## Cushman & Wakefield

Patrick Mulli