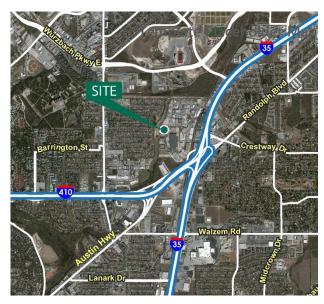

### LOCATION

- Class A master-planned industrial park. High-end property. Convenient access to both IH-35 and Loop 410. Located in Northeast San Antonio.
- Located in Class A business park