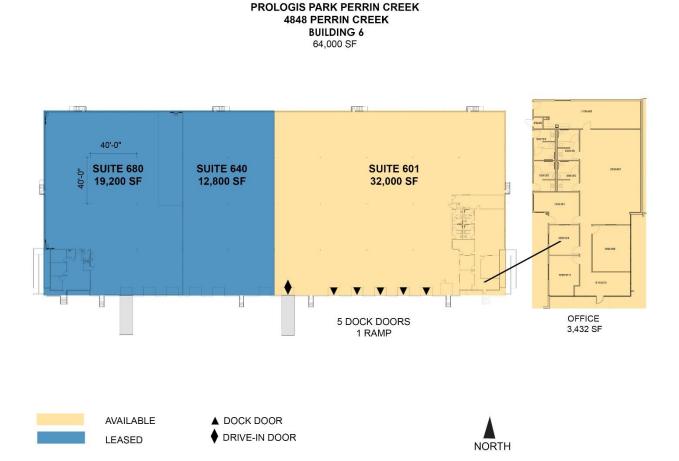

### FACILITY

- 64,000 SF total building size
- 32,000 SF available
- 3,432 SF office space
- 26' clear height
- Five (5) dock high doors
- One (1) ramped door
- ESFR sprinkler system
  - Front loading facility
- New office finishes