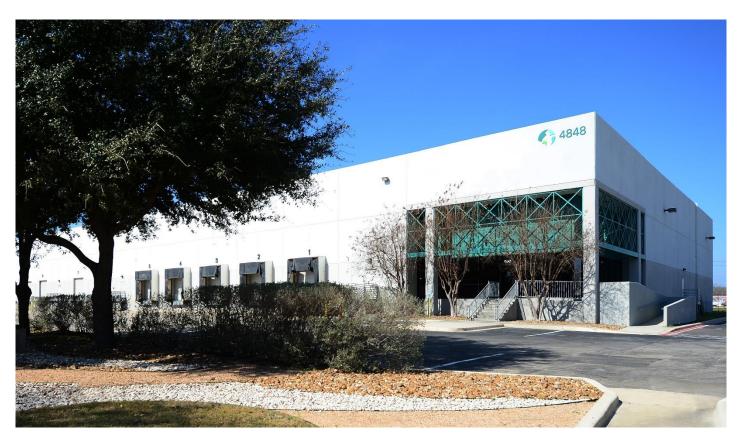

## Prologis Perrin Creek

4848 Perrin Creek, Suite 601 San Antonio, TX 78217 USA

### FACILITY

- 64,000 SF total building size
- 32,000 SF available
- 3,432 SF office space
- 26' clear height
- Five (5) dock high doors
- One (1) ramped door
- ESFR sprinkler system
  - Front loading facility
- New office finishes