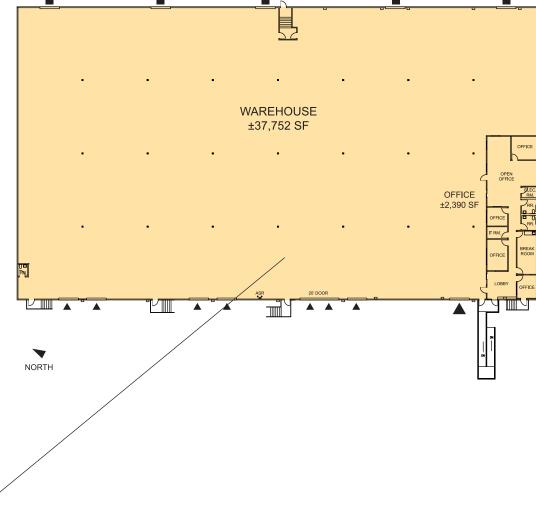

#### **FACILITY**

- ±40,142 SF Warehouse
- ±2,390 SF Office
- ±28' Clear Height
- 7 Dock-High Positions
- 1 Grade Level Door
- Fully Sprinklered
- ±33' x 37' Column Spacing
- Call Broker for Rate & Touring Instructions
- Available Now

## Prologis San Leandro 20

1950 WILLIAMS STREET
SAN LEANDRO
±40,142 SF

AVAILABLE
LEASED
BACKGROUND LAND
DOCK POSITION
DRIVE-IN DOOR
RAIL DOOR (INACTIVE)