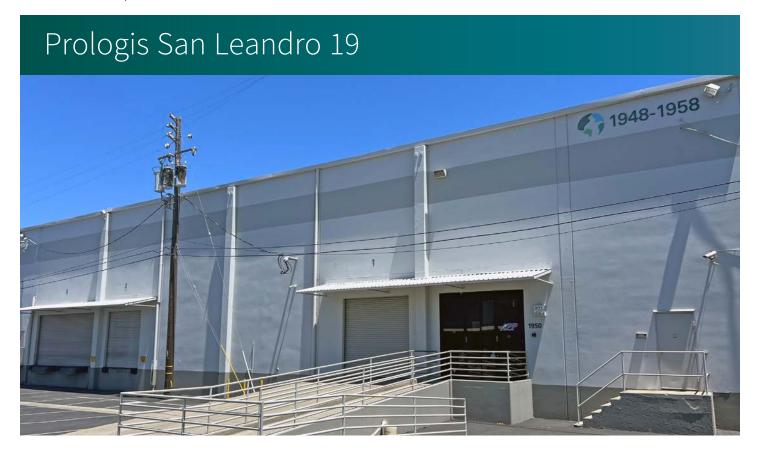

Warehouse Space For Lease

1950 Williams Street San Leandro, California 94577, USA

#### **FACILITY**

- ±40,142 SF Warehouse
- ±2,390 SF Office
- ±28' Clear Height
- 7 Dock-High Positions
- 1 Grade Level Door
- Fully Sprinklered
- ±33' x 37' Column Spacing
- Call Broker for Rate & Touring Instructions
- Available Now