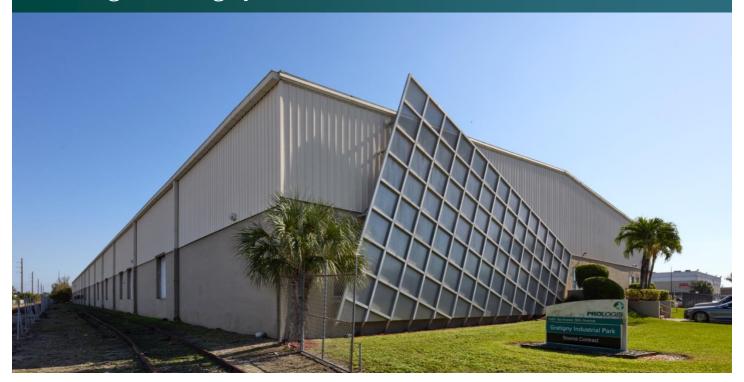

# Prologis Gratigny Industrial Park 5

# 11451 NW 36<sup>th</sup> Avenue Miami, FL 33167 USA

Scan the QR code for more info!

## **FACILITY**

- · Free-standing, single tenant asset
- 93,499 total s.f. available
- 6,226 s.f. of office
- 87,273 s.f. of warehouse
- 22' clear ceiling height
- 23 dock-high doors
- Fully secured
- Rail served CSX
- 24' x 70' column spacing typical
- Ample employee parking
- Outside storage permissible
- Available Q4 2022