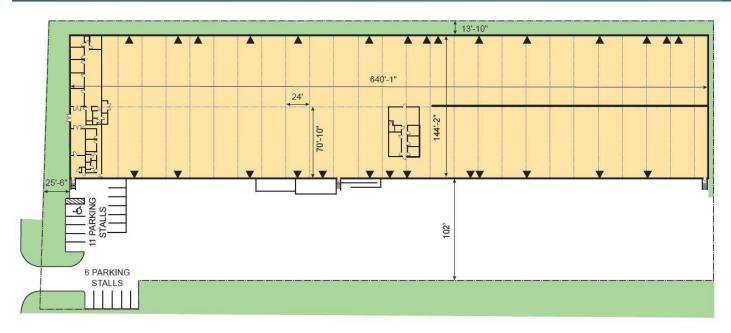

## **FACILITY**

- · Free-standing, single tenant asset
- 93,499 total s.f. available
- 6,226 s.f. of office
- 87,273 s.f. of warehouse
- 22' clear ceiling height
- 23 dock-high doors
- Fully secured
- Rail served CSX
- 24' x 70' column spacing typical
- Ample employee parking
- Outside storage permissible
- Available Q4 2022