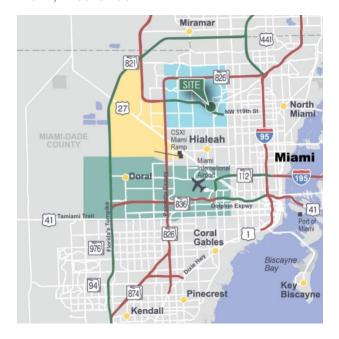

#### **LOCATION**

- Located within Gratigny Central submarket
- Immediate access to Gratigny Pkwy, Florida's Turnpike, and I-95
- 8 miles to Miami International Airport
- 13 miles to Port of Miami
- 15 miles to Port Everglades