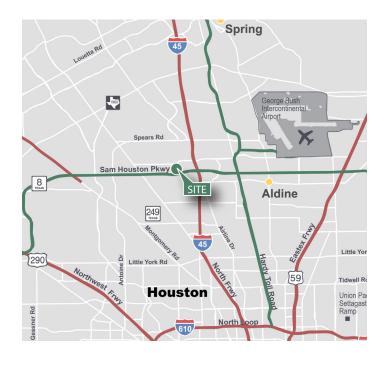

### **LOCATION**

- Positioned within the north Houston submarket in a deed restricted business park
- Immediate access to Beltway 8 and I-45 with free "EXIT" off the Beltway
- Convenient access to Hardy Toll Road and US 59