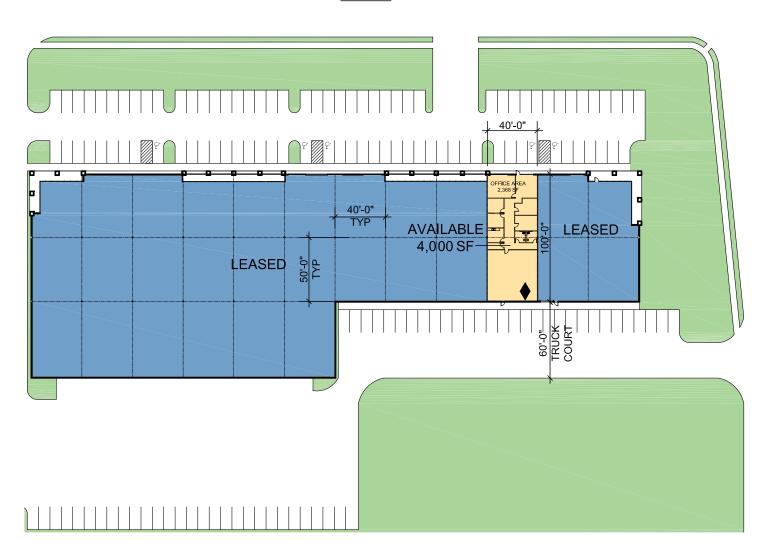

## **FACILITY**

- 4,000 SF available
- 2,368 SF of office
- 24' clear height
- 1 drive-in door
- 40' x 50' column spacing