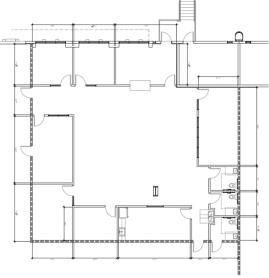

and Sample Road
- Strategically located between Interstate 95 and the Florida Turnpike

### **FACILITY**

- Suite 100
- 81,692 SF total building size
- 22,406 SF | 2,500 SF Office Suite 100 available
  - o 3,500 SF climate controlled room in the warehouse
  - o 5 dock high doors, all with edge of dock levelers and scissor gates
- 30' clear ceiling height
- ESFR sprinkler system
- 170' truck court depth
- 84 total parking stalls
- 45' x 50' typical column spacing
- Available September 1, 2024

### **ADVANTAGES AND AMENITIES**

 Prologis Clear Lease ® - Know your lease expenses and capital cost with greater certainty

Your single-source service for efficient move-in and operations: <u>prologisessentials.com</u>

Industrial Space For Lease



## Prologis Pompano Park 1



# 2,500 SF Office





### Chris Metzger, SIOR

chris.metzger@cushwake.com ph +1 954 771 0800 cell +1 954 415 9155 225 NW Mizner Boulevard Suite 300 Boca Raton, FL 33432 USA

### **Prologis**

Ashley McMullen amcmullen@prologis.com ph +1 954 316 1778 cell +1 954 909 3022 201 East Las Olas Boulevard Suite 1550 Fort Lauderdale, FL 33301 USA