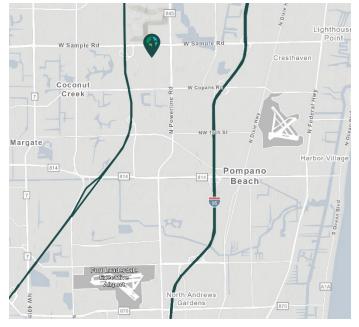

#### LOCATION

- Located on the east side of NW 27<sup>th</sup> Avenue (Blount Road), between Copans Road and Sample Road
- Strategically located between Interstate 95 and the Florida Turnpike