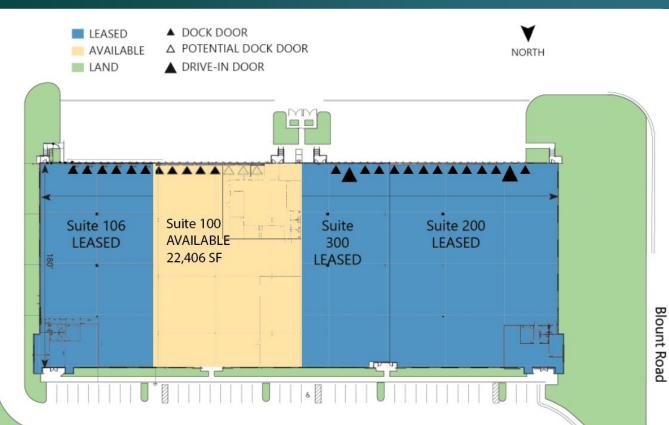

### **FACILITY**

- Suite 100
- 81,692 SF total building size
- 22,406 SF | 2,500 SF Office Suite 100 available
  - o 3,500 SF climate controlled room in the warehouse
  - o 5 dock high doors, all with edge of dock levelers and scissor gates
- 30' clear ceiling height
- ESFR sprinkler system
- 170' truck court depth
- 84 total parking stalls
- 45' x 50' typical column spacing
- Available September 1, 2024