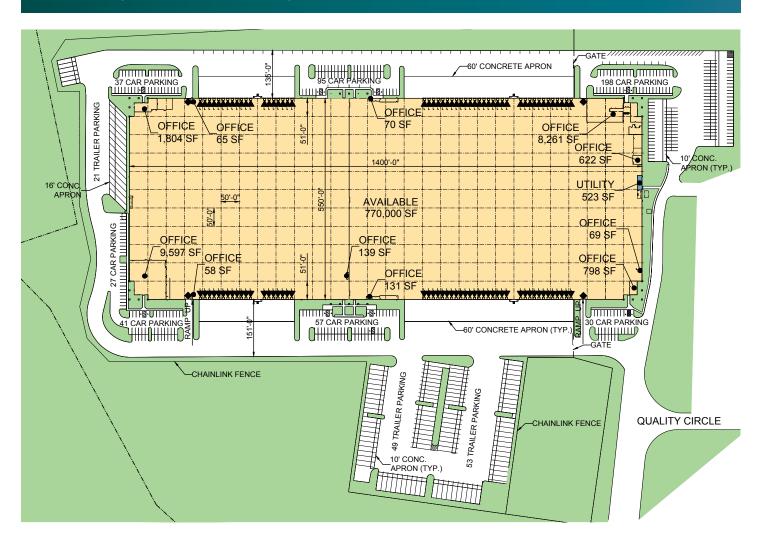

#### **FACILITY**

- Fully available 770,000 SF warehouse/distribution facility
- 21,614 SF office space, broken into various ancillary and shipping and receiving offices
- 30' clear ceiling height
- 50' x 50' column spacing
- 100 fully equipped dock doors
- 4 drive-in doors
- 485 car parking spaces
- 123 secured trailer stalls (expandable)
- ESFR sprinkler system
- Fully fenced truck court with guard shack