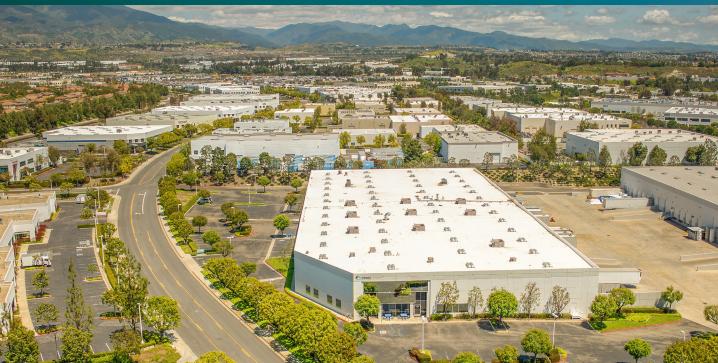

# Prologis Lake Forest Business Center

25662 Atlantic Ocean Drive Lake Forest, CA 92630 USA

### **FACILITY**

- Part of a Larger ±80,322 SF Building
- ±3,707 SF of Office
- ±24' Clearance
- 15 Dock High Doors
- 2 Ground Level Doors
- .75/2,000 GPM Sprinkler System
- 2:1,000 Parking Ratio
- 1,200 AMPS, 277/480 Volt, 3 Phase Power Panel (Verify)