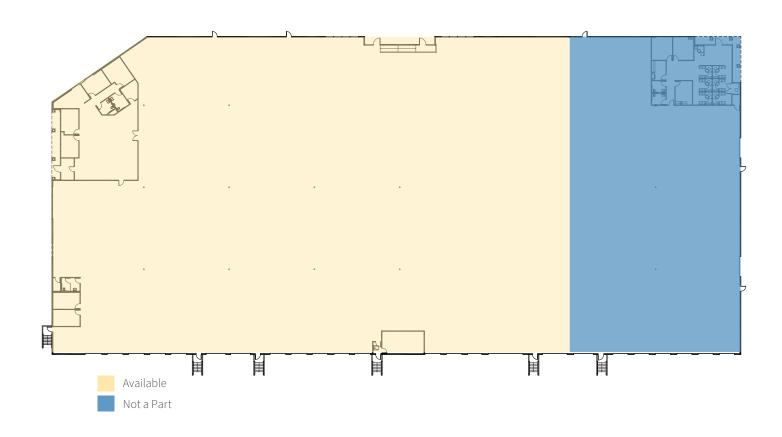

### **FACILITY**

- Part of a Larger ±80,322 SF Building
- ±3,707 SF of Office
- ±24' Clearance
- 15 Dock High Doors
- 2 Ground Level Doors
- .75/2,000 GPM Sprinkler System
- 2:1,000 Parking Ratio
- 1,200 AMPS, 277/480 Volt, 3 Phase Power Panel (Verify)