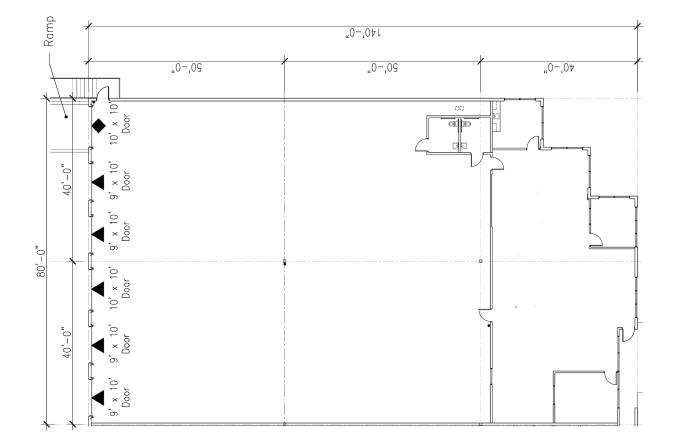

# **SUITE 100**

- 10,768 SF available
- 2,697 SF of office
- Five dock doors
- One drive-in door
- LED lighting in office and warehouse

# Prologis Airport DC

8810 Boggy Creek Road, Suite 100 Orlando, FL 32824 USA

| 2,697 SF<br>8,071 SF  | 10,768 SF | 4 –                                          | 1                        |
|-----------------------|-----------|----------------------------------------------|--------------------------|
| OFFICE:<br>WAREHOUSE: | TOTAL     | 9' x 10' DOCK DOORS:<br>10' x 10' DOCK DOOR: | 10' X 10' DRIVE-IN DOOR: |