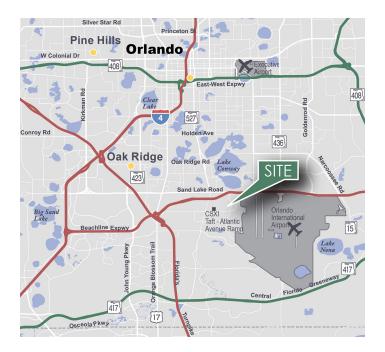

# LOCATION

- Just south of the Beachline Expressway (SR 528) and immediately adjacent to Orlando International Airport
- Excellent access to Sand Lake Road, Orange Avenue and Orange Blossom Trail (US 441)