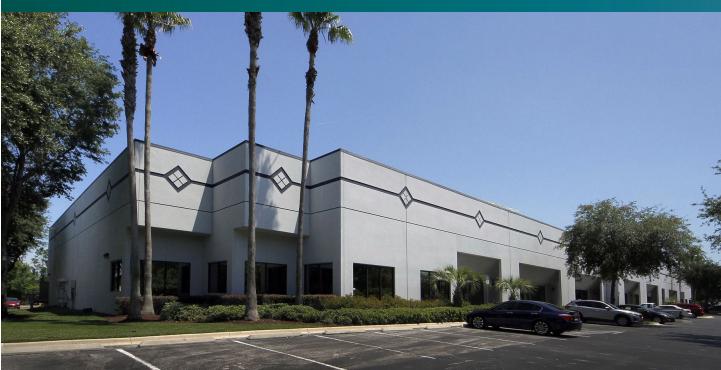

# Prologis Airport DC

8810 Boggy Creek Road Orlando, FL 32824 USA

# FACILITY

- 55,778 SF building
- Rear loading
- 20' clear height
- 140' building depth
- 50' x 40' column spacing (typical)
- 109' shared truck court
- 1.29 / 1,000 SF parking