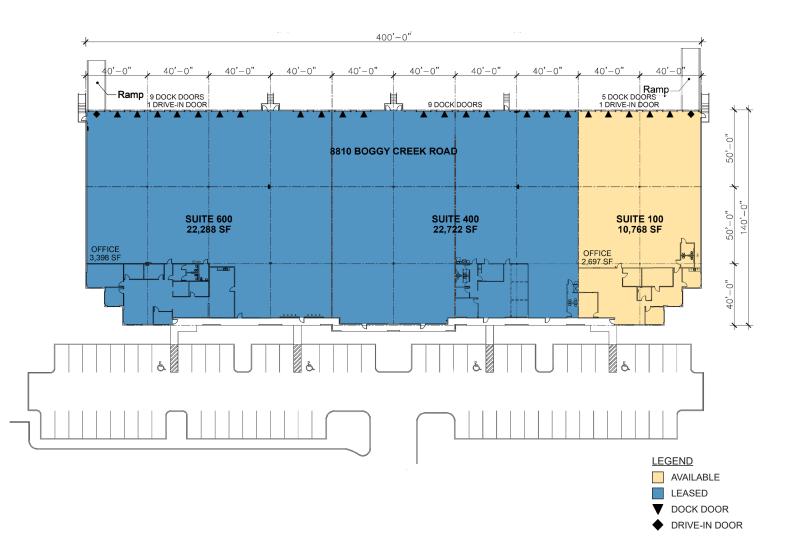

# FACILITY

- 55,778 SF building
- Rear loading
- 20' clear height
- 140' building depth
- 50' x 40' column spacing (typical)
- 109' shared truck court
- 1.29 / 1,000 SF parking

# **SUITE 100**

- 10,768 SF available
- 2,697 SF of office
- Five dock doors
- One drive-in door
- LED lighting in office and warehouse