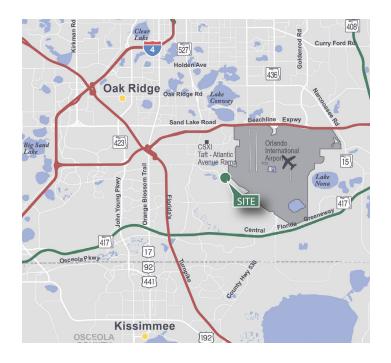

## LOCATION

- South of the Beachline Expressway (SR 528) and immediately adjacent to Orlando International Airport
- Excellent access to Boggy Creek Road, S. Orange Avenue, Florida's Turnpike and Orange Blossom Trail (US 441)