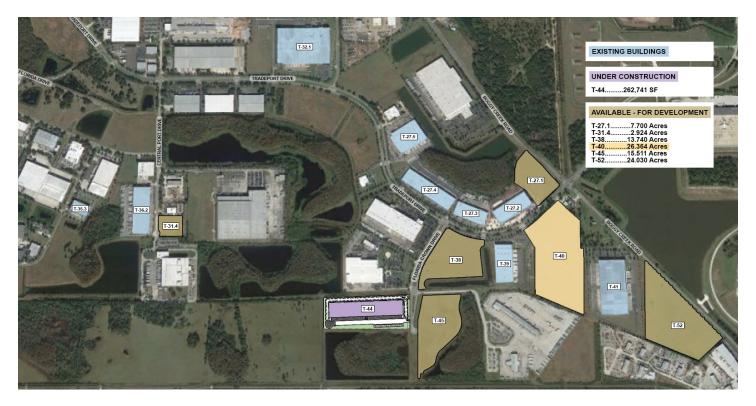

## LAND PARCEL T-40

• 26.36 acres available

## T-40 SITE PLAN OPTION

- 550,600 SF building
- Cross dock
- 480' building depth
- 106 dock doors
- 135' truck court
- .49 / 1,000 SF parking
- 206 trailer parking spaces
- Option for additional trailer parking on adjacent land