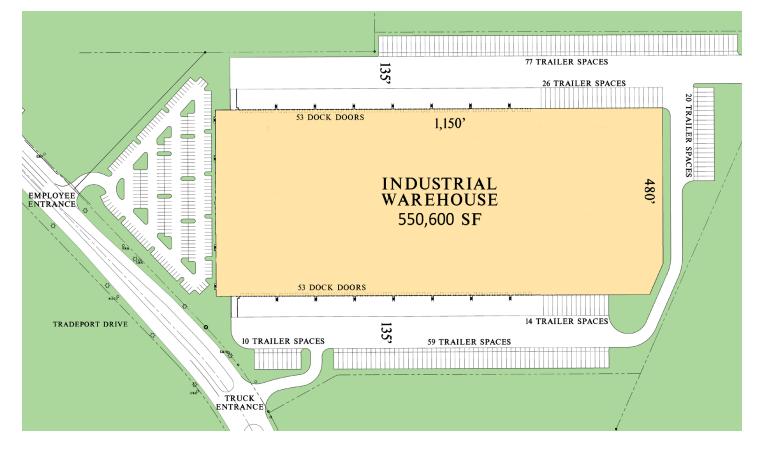

## T-40 SITE PLAN OPTION

- 550,600 SF building
- Cross dock
- 480' building depth
- 106 dock doors
- 135' truck court
- .49 / 1,000 SF parking
- 206 trailer parking spaces
- Option for additional trailer parking on adjacent land

## T-40 550,600 SF SITE PLAN OPTION