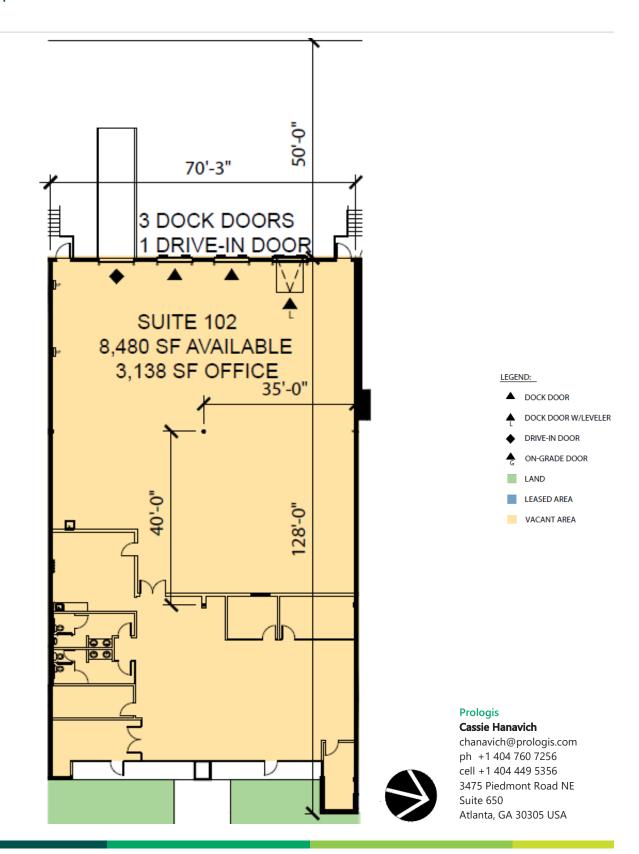

# 8,480 SF

#### **FACILITY**

- 34,288 SF building
- 8,480 SF available
  - o 3,138 SF office
- Three (3) dock doors; One (1) pit leveler
- One (1) drive-in door
- Sixteen (16) auto parking spaces
- 18' clear height
- 120' building depth
- · Sprinklered building
- 35' bay width