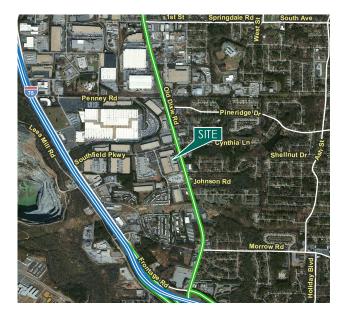

#### **LOCATION**

- · Key Distances:
  - o I-75: 0.8 miles
  - o I-285: 2.6 miles
  - o Hartsfield-Jackson Atlanta International Airport: 4.9 miles
  - o I-85: 8 miles
- Tax Incentives: Clayton County is a designated Tier 1 county, \$3,500 per qualified job tax credit for up to 5 years