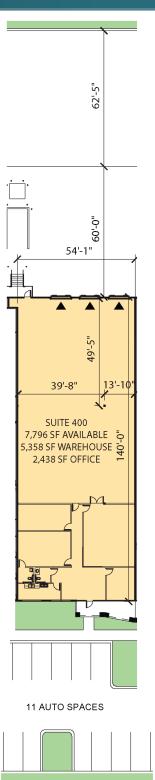

## **FACILITY**

- 83,898 SF building
- 7,796 SF available
- 2,438 SF office
- 24' minimum clear height
- Three (3) dock-high doors
- 40' x 40' column spacing
- 277/480 volts; 200 amps
- 11 Auto Spaces