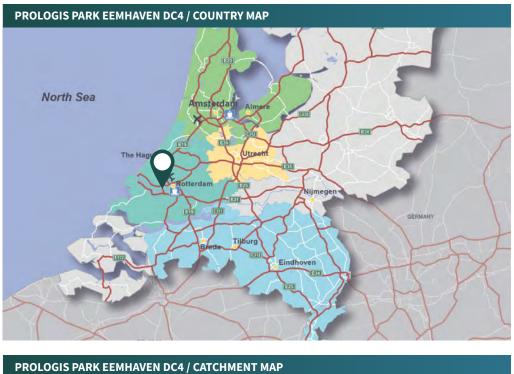

# Location

Prologis Park Eemhaven, strategically located at Distripark Waalhaven/Eemhaven in the Port of Rotterdam next to the A15 motorway (Maasvlakte- Ridderkerk) and connected to the A16 motorway which links Rotterdam to Antwerp. Prologis Park Eemhaven is adjacent to the ECT and Uniport container terminals and in close proximity to the Rail service Centre which offers excellent tri-modal European hinterland connections. Rotterdam Airport is approximately 15 minutes away by road, providing excellent national and international connections. All users of Prologis Park Eemhaven benefit from a direct connection to Europe's largest container terminal and its easy access to the rest of Europe via roads, rail and water. Distripark Eemhaven is also adjacent to the deepsea terminals which enable fast and efficient onward shipments by regular short-sea and feeder services. Several international companies including Nippon Express, Geodis, Neele-Vat, Ziegler and Burger Warehousing already operate from Eemhaven.