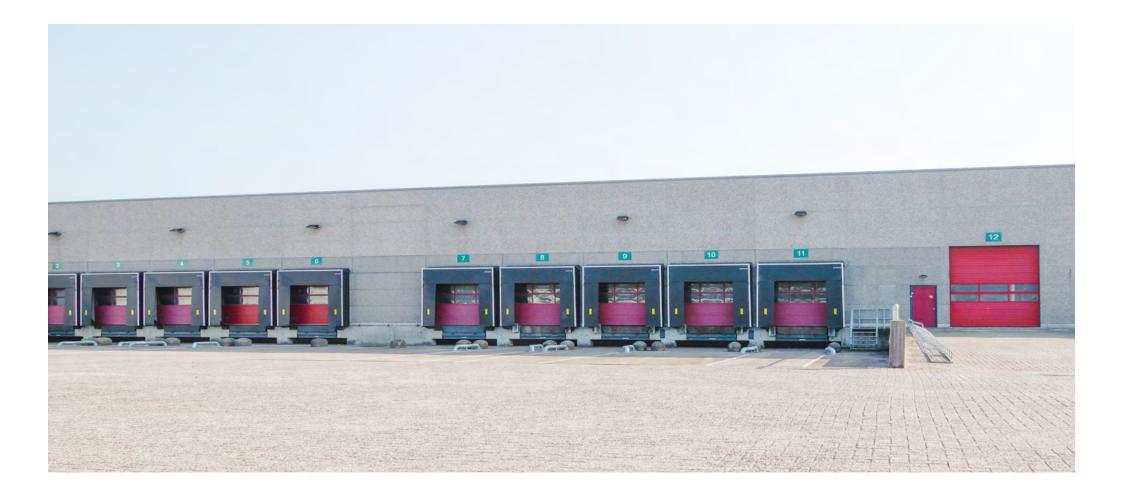

## PROLOGIS PARK EEMHAVEN DC4 / AERIAL

Clear height min. 8 m/9.5 m (storage area); 5 m (expedition areas)

**Floor load Warehouse** 40 kN/SQM

### **Distribution Center/Warehouse:**

- Minimum clear height of 8 m/9.5 m in storage area; 5 m in expedition areas.
- Steel building frame, columns and beams.
- General column bay spacing of 16.2 m x 11.4 m.
- 10 loading docks, size sectional doors (3.2 × 3.2 m), incl. dock-leveler.
- 2 electrical ground level access doors 3.3 × 3.8m).
- 1 electrical ground level access doors (4.5 × 5.2m).
- Floor loading capacity of 4,000 kg/SQM.
- Average floor flatness according to DIN 18202 table 3, row 3.
- Central gas heating.
- LED. Average lighting level 200 Lux measured on 1 m above floor in empty warehouse.
- Steel wheel guides to protect loading docks.
- Skylights with daylight in expedition areas.
- battery charge connections (380V) in a separate room.