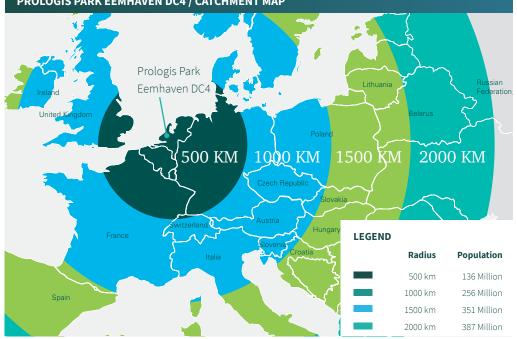

# Location

Prologis Park Eemhaven, strategically located at Distripark Waalhaven/Eemhaven in the Port of Rotterdam next to the A15 motorway (Maasvlakte- Ridderkerk) and connected to the A16 motorway which links Rotterdam to Antwerp. Prologis Park Eemhaven is adjacent to the ECT and Uniport container terminals and in close proximity to the Rail service Centre which offers excellent tri-modal European hinterland connections. Rotterdam Airport is approximately 15 minutes away by road, providing excellent national and international connections. All users of Prologis Park Eemhaven benefit from a direct connection to Europe's largest container terminal and its easy access to the rest of Europe via roads, rail and water. Distripark Eemhaven is also adjacent to the deepsea terminals which enable fast and efficient onward shipments by regular short-sea and feeder services. Several international companies including Nippon Express, Geodis, Neele-Vat, Ziegler and Burger Warehousing already operate from Eemhaven.