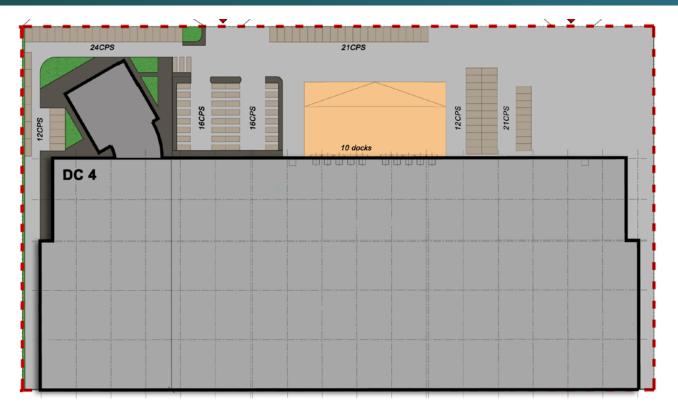

## PROLOGIS PARK EEMHAVEN DC4 / AERIAL

Clear height min. 8 m/9.5 m (storage area); 5 m (expedition areas)

**Floor load Warehouse** 40 kN/SQM

### Prologis Park Eemhaven DC4

| Parking           | 122 pcs    |
|-------------------|------------|
| Total             | 16,068 SQM |
| Mezzanine/archive | 1,165 SQM  |
| Office            | 419 SQM    |
| Warehouse         | 14,484 SQM |

### **Distribution Center/Warehouse:**

- Minimum clear height of 8 m/9.5 m in storage area; 5 m in expedition areas.
- Steel building frame, columns and beams.
- General column bay spacing of 16.2 m x 11.4 m.
- 10 loading docks, size sectional doors (3.2 × 3.2 m), incl. dock-leveler.
- 2 electrical ground level access doors 3.3 × 3.8m).
- 1 electrical ground level access doors (4.5 × 5.2m).
- Floor loading capacity of 4,000 kg/SQM.
- Average floor flatness according to DIN 18202 table 3, row 3.
- Central gas heating.
- LED. Average lighting level 200 Lux measured on 1 m above floor in empty warehouse.
- Steel wheel guides to protect loading docks.
- Skylights with daylight in expedition areas.
- battery charge connections (380V) in a separate room.

## Site/Exterior

- 36 m truck court for maneuvering, concrete.
- 2.4 m high security fencing and 2 electrical operating sliding gates.
- Loading pits are suitable for incoming and outgoing standard European trucks according to EVO advice.
- Landscaping.
- Concrete paving in truck driving zone and passenger vehicle areas.
- Ample car and truck parking on site.