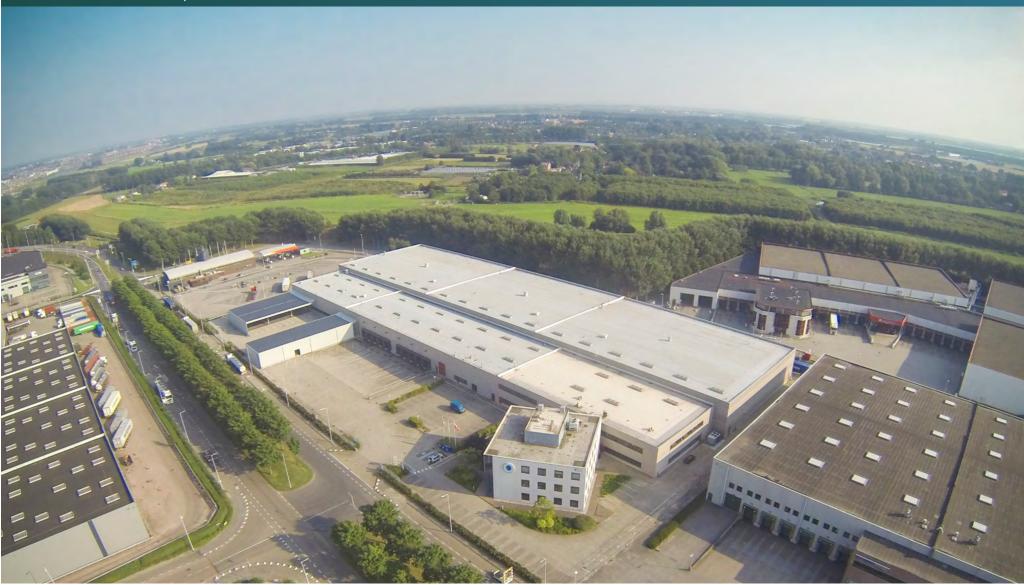

## PROLOGIS PARK EEMHAVEN DC4 / AERIAL

Clear height min. 8 m/9.5 m (storage area); 5 m (expedition areas)

**Floor load Warehouse** 40 kN/SQM

# Location

Prologis Park Eemhaven, strategically located at Distripark Waalhaven/Eemhaven in the Port of Rotterdam next to the A15 motorway (Maasvlakte- Ridderkerk) and connected to the A16 motorway which links Rotterdam to Antwerp. Prologis Park Eemhaven is adjacent to the ECT and Uniport container terminals and in close proximity to the Rail service Centre which offers excellent tri-modal European hinterland connections. Rotterdam Airport is approximately 15 minutes away by road, providing excellent national and international connections. All users of Prologis Park Eemhaven benefit from a direct connection to Europe's largest container terminal and its easy access to the rest of Europe via roads, rail and water. Distripark Eemhaven is also adjacent to the deepsea terminals which enable fast and efficient onward shipments by regular short-sea and feeder services. Several international companies including Nippon Express, Geodis, Neele-Vat, Ziegler and Burger Warehousing already operate from Eemhaven.