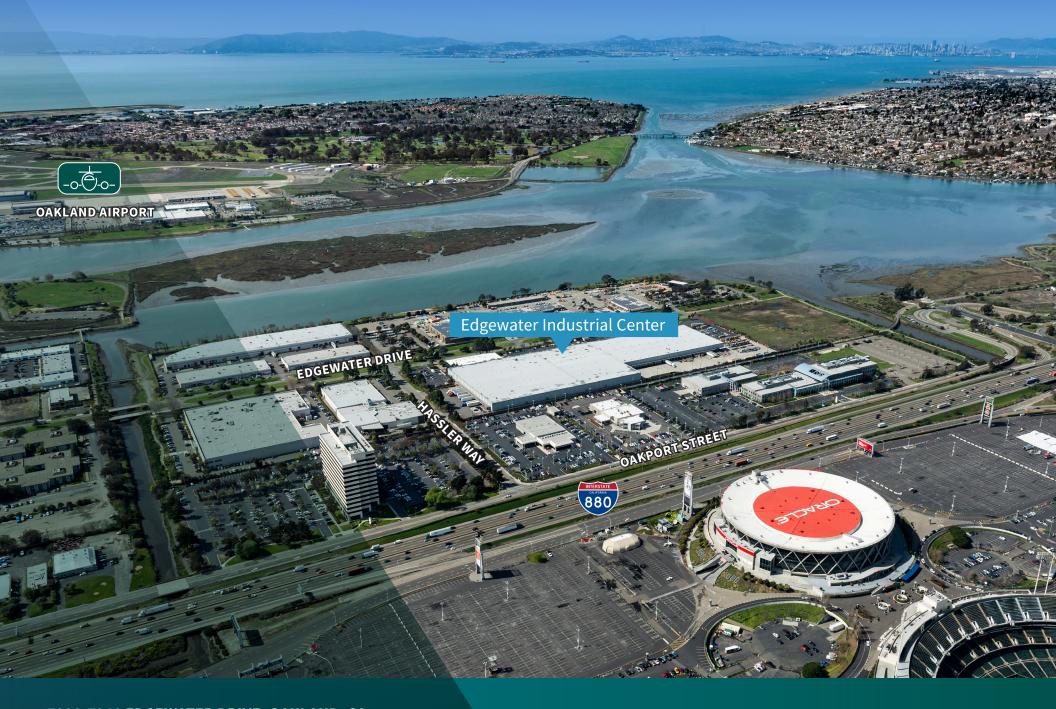

T230-7240 EDGEWATER DRIVE, OAKLAND, CA
Edgewater Industrial Center

### Warehouse/Manufacturing/Distribution Industrial Space

This unique facility offers superior freeway visibility and is located directly across Interstate 880 from the Oakland Coliseum Complex and Oracle Arena. This property is accessible via the 66th Avenue and the Hegenberger Road exits, which are two of the primary entrances to the Oakland International Airport. The property is currently occupied and an appointment must be made to tour this facility.