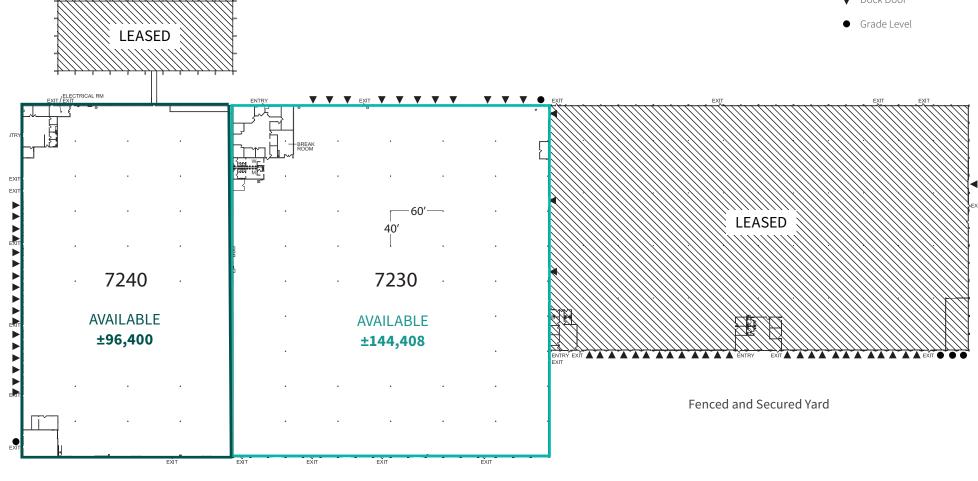

#### **BUILDING HIGHLIGHTS**

- 7230-7240 Edgewater Drive
- ±240,808 SF Available
- Divisible to ±96,400 SF and ±144.408 SF
- 28 Dock Positions
- 1 Grade Ramp Entrance
- 28' Minimum Clear height
- Fully Sprinklered –
   .495 GPM/ 3,000 SF
- 40' x 60' Typical Column Spacing
- ±6,500 SF of office area in two locations
- Abundant Fenced and Secured Parking and/or Trailer Storage
- Unobstructed visibility from I-880
- Close proximity to Oakland International Airport and the Port of Oakland
- Future expansion possibilities within the building

|                |                                                                                                                                                                                                                                                                                                                                                                                                                                                                                                                                                                                                                                                                                                                                                                                                                                                                                                                                                                                                                                                                                                                                                                                                                                                                                                                                                                                                                                                                                                                                                                                                                                                                                                                                                                                                                                                                                                                                                                                                                                                                                                                                |            |             | <del>←</del><br>SF ↓ |              | Ž                       |
|----------------|--------------------------------------------------------------------------------------------------------------------------------------------------------------------------------------------------------------------------------------------------------------------------------------------------------------------------------------------------------------------------------------------------------------------------------------------------------------------------------------------------------------------------------------------------------------------------------------------------------------------------------------------------------------------------------------------------------------------------------------------------------------------------------------------------------------------------------------------------------------------------------------------------------------------------------------------------------------------------------------------------------------------------------------------------------------------------------------------------------------------------------------------------------------------------------------------------------------------------------------------------------------------------------------------------------------------------------------------------------------------------------------------------------------------------------------------------------------------------------------------------------------------------------------------------------------------------------------------------------------------------------------------------------------------------------------------------------------------------------------------------------------------------------------------------------------------------------------------------------------------------------------------------------------------------------------------------------------------------------------------------------------------------------------------------------------------------------------------------------------------------------|------------|-------------|----------------------|--------------|-------------------------|
|                | SIZE                                                                                                                                                                                                                                                                                                                                                                                                                                                                                                                                                                                                                                                                                                                                                                                                                                                                                                                                                                                                                                                                                                                                                                                                                                                                                                                                                                                                                                                                                                                                                                                                                                                                                                                                                                                                                                                                                                                                                                                                                                                                                                                           | DOCK DOORS | GRADE DOORS | OFFICE               | CLEAR HEIGHT | POWER                   |
| 7230 Edgewater | 144,408 SF                                                                                                                                                                                                                                                                                                                                                                                                                                                                                                                                                                                                                                                                                                                                                                                                                                                                                                                                                                                                                                                                                                                                                                                                                                                                                                                                                                                                                                                                                                                                                                                                                                                                                                                                                                                                                                                                                                                                                                                                                                                                                                                     | 11 Docks   | 1 Grade     | ±4,000 SF office     | 28'          | 1,200 Amps/480V - 3 Pha |
| 7240 Edgewater | 96,400 SF                                                                                                                                                                                                                                                                                                                                                                                                                                                                                                                                                                                                                                                                                                                                                                                                                                                                                                                                                                                                                                                                                                                                                                                                                                                                                                                                                                                                                                                                                                                                                                                                                                                                                                                                                                                                                                                                                                                                                                                                                                                                                                                      | 17 Docks   | 0 Grade     | ±2,500 SF office     | 28'          | 400 Amps/480V - 3 Phas  |
|                |                                                                                                                                                                                                                                                                                                                                                                                                                                                                                                                                                                                                                                                                                                                                                                                                                                                                                                                                                                                                                                                                                                                                                                                                                                                                                                                                                                                                                                                                                                                                                                                                                                                                                                                                                                                                                                                                                                                                                                                                                                                                                                                                |            |             |                      |              |                         |
| W-1            |                                                                                                                                                                                                                                                                                                                                                                                                                                                                                                                                                                                                                                                                                                                                                                                                                                                                                                                                                                                                                                                                                                                                                                                                                                                                                                                                                                                                                                                                                                                                                                                                                                                                                                                                                                                                                                                                                                                                                                                                                                                                                                                                |            |             |                      | W.7A.        |                         |
|                |                                                                                                                                                                                                                                                                                                                                                                                                                                                                                                                                                                                                                                                                                                                                                                                                                                                                                                                                                                                                                                                                                                                                                                                                                                                                                                                                                                                                                                                                                                                                                                                                                                                                                                                                                                                                                                                                                                                                                                                                                                                                                                                                | m.s.       |             |                      |              | A Transition            |
|                | AT                                                                                                                                                                                                                                                                                                                                                                                                                                                                                                                                                                                                                                                                                                                                                                                                                                                                                                                                                                                                                                                                                                                                                                                                                                                                                                                                                                                                                                                                                                                                                                                                                                                                                                                                                                                                                                                                                                                                                                                                                                                                                                                             |            |             |                      |              |                         |
| - O. AR - Link |                                                                                                                                                                                                                                                                                                                                                                                                                                                                                                                                                                                                                                                                                                                                                                                                                                                                                                                                                                                                                                                                                                                                                                                                                                                                                                                                                                                                                                                                                                                                                                                                                                                                                                                                                                                                                                                                                                                                                                                                                                                                                                                                |            |             | 1000                 |              | and the same            |
|                |                                                                                                                                                                                                                                                                                                                                                                                                                                                                                                                                                                                                                                                                                                                                                                                                                                                                                                                                                                                                                                                                                                                                                                                                                                                                                                                                                                                                                                                                                                                                                                                                                                                                                                                                                                                                                                                                                                                                                                                                                                                                                                                                |            |             | TO PL                |              |                         |
|                |                                                                                                                                                                                                                                                                                                                                                                                                                                                                                                                                                                                                                                                                                                                                                                                                                                                                                                                                                                                                                                                                                                                                                                                                                                                                                                                                                                                                                                                                                                                                                                                                                                                                                                                                                                                                                                                                                                                                                                                                                                                                                                                                | B          |             |                      |              |                         |
|                | A PARTY OF THE PAR | E E E E    |             |                      |              |                         |
|                |                                                                                                                                                                                                                                                                                                                                                                                                                                                                                                                                                                                                                                                                                                                                                                                                                                                                                                                                                                                                                                                                                                                                                                                                                                                                                                                                                                                                                                                                                                                                                                                                                                                                                                                                                                                                                                                                                                                                                                                                                                                                                                                                |            |             |                      | 3            |                         |
|                |                                                                                                                                                                                                                                                                                                                                                                                                                                                                                                                                                                                                                                                                                                                                                                                                                                                                                                                                                                                                                                                                                                                                                                                                                                                                                                                                                                                                                                                                                                                                                                                                                                                                                                                                                                                                                                                                                                                                                                                                                                                                                                                                |            |             |                      |              |                         |
| 1 1 M          |                                                                                                                                                                                                                                                                                                                                                                                                                                                                                                                                                                                                                                                                                                                                                                                                                                                                                                                                                                                                                                                                                                                                                                                                                                                                                                                                                                                                                                                                                                                                                                                                                                                                                                                                                                                                                                                                                                                                                                                                                                                                                                                                |            | Test Fell   |                      |              |                         |
|                |                                                                                                                                                                                                                                                                                                                                                                                                                                                                                                                                                                                                                                                                                                                                                                                                                                                                                                                                                                                                                                                                                                                                                                                                                                                                                                                                                                                                                                                                                                                                                                                                                                                                                                                                                                                                                                                                                                                                                                                                                                                                                                                                |            |             |                      |              |                         |
|                |                                                                                                                                                                                                                                                                                                                                                                                                                                                                                                                                                                                                                                                                                                                                                                                                                                                                                                                                                                                                                                                                                                                                                                                                                                                                                                                                                                                                                                                                                                                                                                                                                                                                                                                                                                                                                                                                                                                                                                                                                                                                                                                                | 0000       | 4           |                      |              |                         |