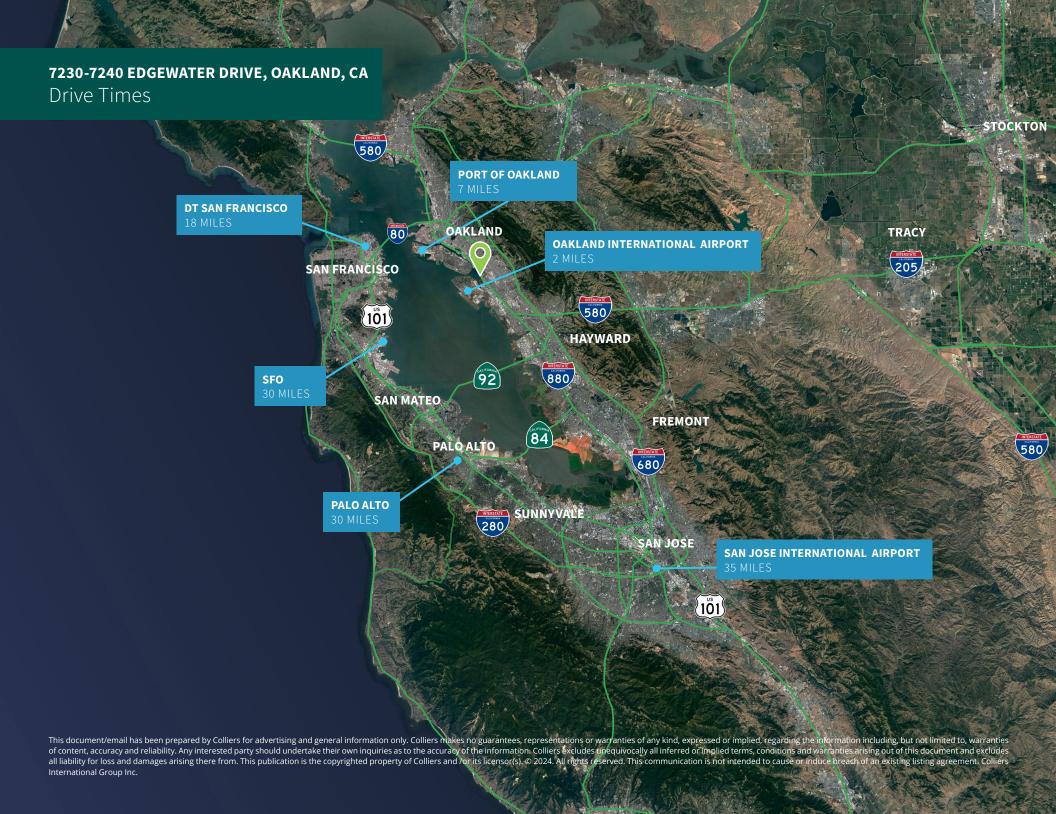

T230-7240 EDGEWATER DRIVE, OAKLAND, CA
Edgewater Industrial Center

#### **BUILDING HIGHLIGHTS**

- 7230-7240 Edgewater Drive
- ±240,808 SF Available
- Divisible to ±96,400 SF and ±144.408 SF
- 28 Dock Positions
- 1 Grade Ramp Entrance
- 28' Minimum Clear height
- Fully Sprinklered –
   .495 GPM/ 3,000 SF
- 40' x 60' Typical Column Spacing
- ±6,500 SF of office area in two locations
- Abundant Fenced and Secured Parking and/or Trailer Storage
- Unobstructed visibility from I-880
- Close proximity to Oakland International Airport and the Port of Oakland
- Future expansion possibilities within the building

### Warehouse/Manufacturing/Distribution Industrial Space

This unique facility offers superior freeway visibility and is located directly across Interstate 880 from the Oakland Coliseum Complex and Oracle Arena. This property is accessible via the 66th Avenue and the Hegenberger Road exits, which are two of the primary entrances to the Oakland International Airport. The property is currently occupied and an appointment must be made to tour this facility.