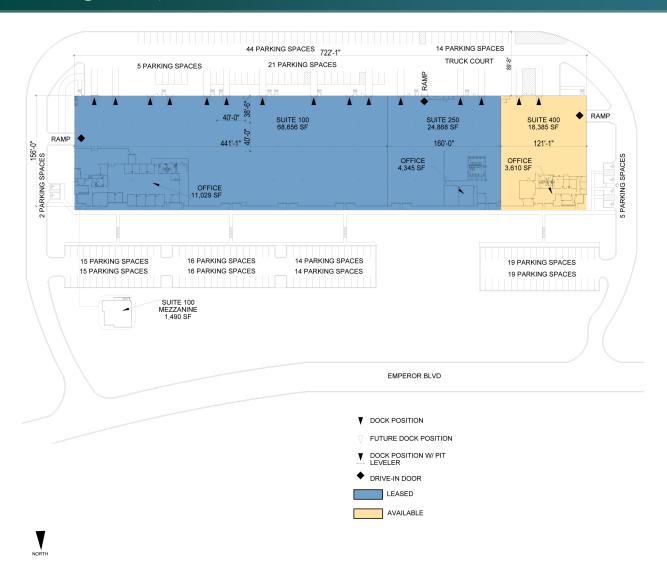

### **FACILITY**

- 111,909 total SF building
- 18,385 SF available
- 3,610 SF current office
- 19' clear height
- 2 dock high doors with pit levelers
- 1 drive-in door
- 40' x 40' column spacing
- LED lighting on motion sensors
- 156' building depth
- 90' truck court depth
- 219 car parking spaces