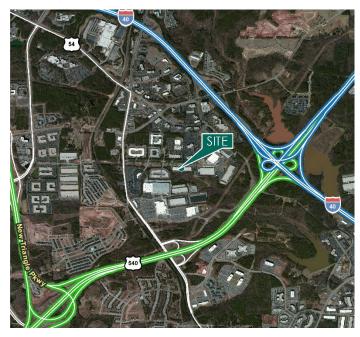

### **LOCATION**

- Located ½ mile to I-540 and I-40
- 3 miles to Raleigh Durham International Airport
- Strategically located in the RTP submarket
- Midway between downtown Durham and Downtown Raleigh