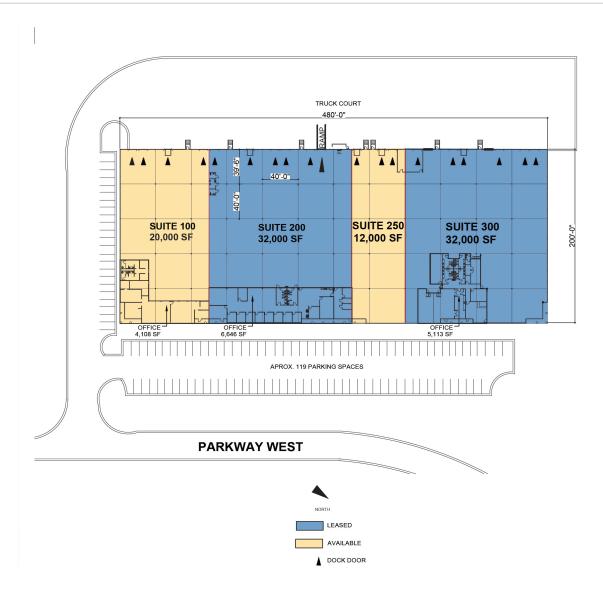

## **FACILITY**

- 96,000 total SF
- 20.000 available SF
- 4,108 office SF
- 24' clear height
- 119 car parking spaces
- 4 dock doors with 1 pit leveler
- LED lighting
- Wet system sprinkler system with .3 gpm /3000 sf
- Gas heat in warehouse
- Partially air conditioned warehouse
- 40' x 40' column spacing
- 200' building depth