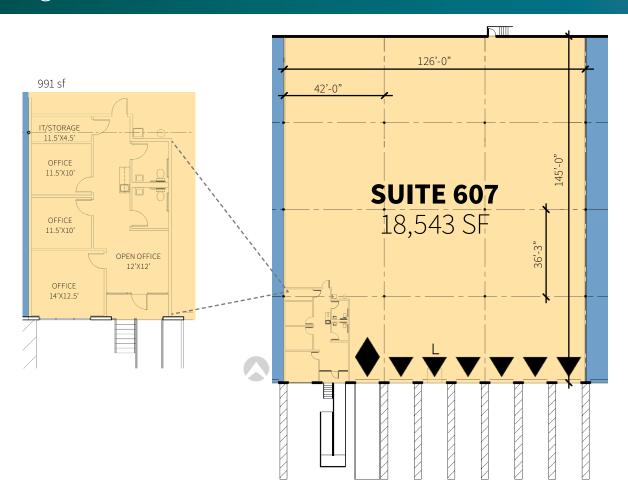

# 18,543 SF

Industrial Space For Lease

607 Avenue R Grand Prairie, TX 75050 USA

### **FACILITY**

- 18,543 sf available
- 991 sf office
- 19' clear height
- 36'-3" x 42'-0" typical bay spacing
- 6 (10' x 10') overhead dock doors, 1 pit leveler
- 1 (10' x 10') overhead dock door with ramp
- Fully sprinklered