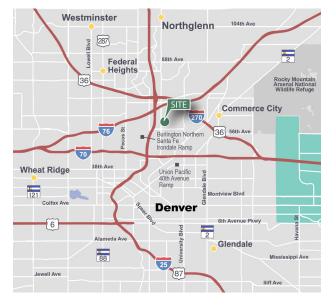

#### Location

- Strategic Central Denver location
- Excellent access to I-25, I-70, I-76, I-270 and US 36
- Minutes from Downtown Denver
- Only 1.8 miles from BNSF Intermodal and 3.1 miles from UP Intermodal
- $\pm$ 3 Acres Available for Additional Parking or Yard Area