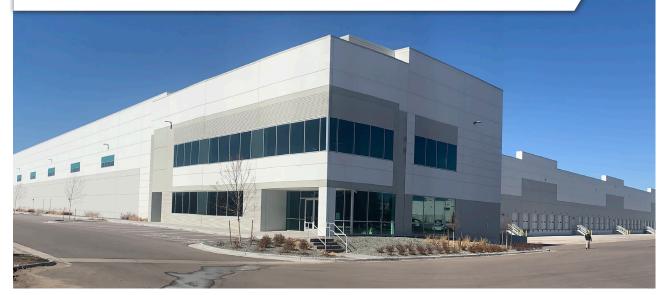

# 108,937 SF Industrial Space For Lease

### Prologis Park Central - Building 2

## 6050 Washington Street Denver, Colorado 80216

### Facility

- Building Size: 384,442 SF
- Available: 108,937 SF
- Office-to-suit (spec office planned)
- LEED Certification
- Energy efficient building features and design
- (23) 9' x 10' Dock-high doors
- (1) 13' x 14' Drive-in door
- Auto parking ratio: 0.59 : 1,000 SF, can be expanded
- 26 Trailer stalls; can be expanded
- 36' Minimum clear height
- Electrical Power: 1,000 Amps, 277/480 Volts, 3-phase