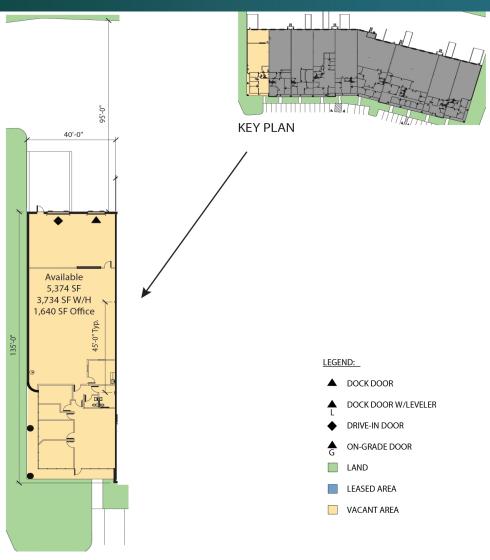

### **FACILITY**

- Total building: 53,402 SF
- Total suite: 5,374 F
- Total warehouse: 3,734 SF
- Total office: 1,640 SF
- Dock doors: 1
- Oversized Drive-in doors: 1
- 95' truck court depth
- Rear load configuration
- Clear height: 16'
- Auto spaces: 4