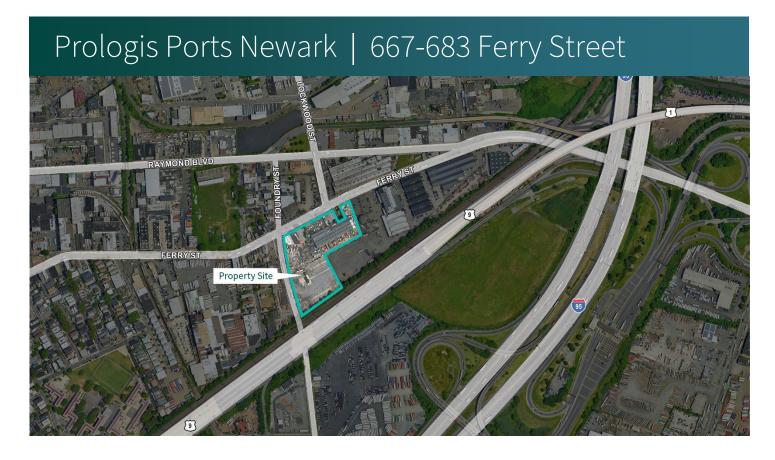

## Prologis Ports Newark | 667-683 Ferry Street

### **LOCATION**

- Immediate access to Exit 15E of NJ Turnpike, Routes 1 & 9
- ± 5 miles from Port Newark-Elizabeth
- ± 6 miles from Newark Liberty International Airport