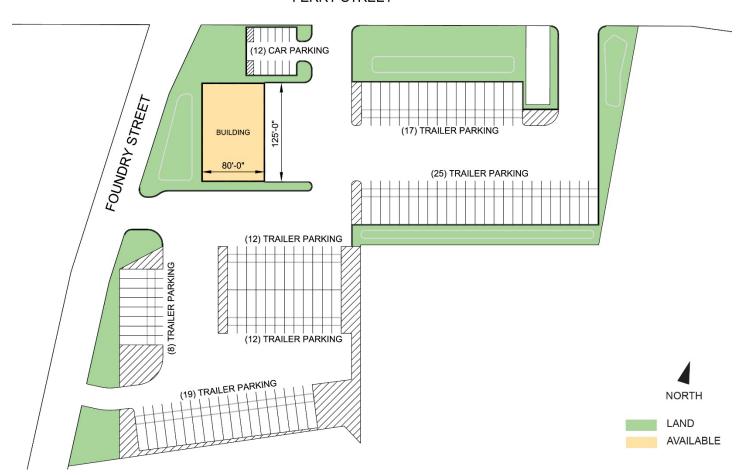

#### **FACILITY**

- 10,000 SF total building size
- 10,000 SF available space
- 93 trailer parking spaces
- 12 car parking spaces
- ESFR sprinkler system
- LED motion sensor lighting

## **FERRY STREET**