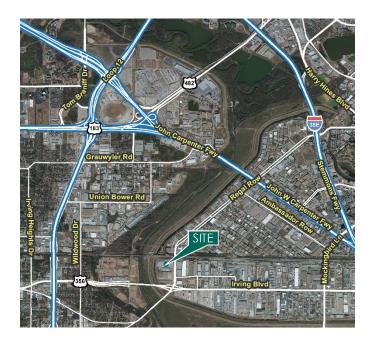

### LOCATION

- Easy access to major highways including I-35E (2 mi.), I-30 (3 mi.), TX-183 (1.3 mi.) and TX-12 (1 mi.)
- Ten minutes to Love Field