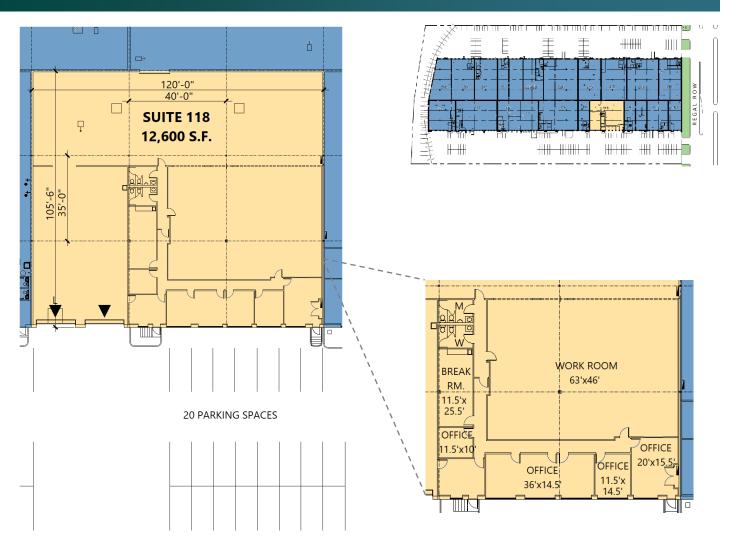

#### **FACILITY**

- 12,600 sf available
- 5,347 sf office
- 18' clear height
- 2 (16' x 10') overhead dock doors, 1 with leveler