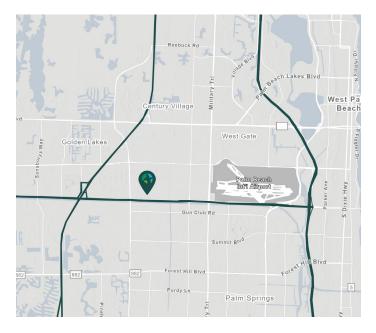

## LOCATION

- · Located within Airport Center
- Midway between Interstate 95 & Florida's Turnpike Interchanges
- · Access via Southern Boulevard and Belvedere Road
- Easy access to Palm Beach International Airport
- Conveniently located near Southern Boulevard and N. Jog Road