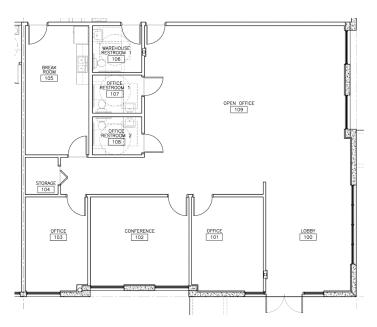

near Southern Boulevard and N. Jog Road

### **FACILITY**

- 43,200 140,400 SF Available; 4,936 SF of office
- 97,200 SF climatized space (A/C)
- · 32' clear height
- 54' x 46' column spacing, typical, with a 60' speed bay
- 200' deep & 130' non-shared truck court
- 42 dock high doors and 2 oversized doors with ramps
- ESFR sprinkler system
- 1.25:1000 car parking
- Available Now

### **ADVANTAGES AND AMENITIES**

- Class A Building
- Impact glass, T-5 lighting, clerestory windows
- Prologis Clear Lease® Know your lease expenses and capital cost with greater certainty before your sign.

Your single-source service for efficient move-in and operations: prologisessentials.com

# 43,200 - 140,400 SF

Industrial Space For Lease



# Prologis Airport Center 1





### OFFICE SPACE 1 - 2,436 SF



# **OFFICE SPACE 2 - 2,500 SF**



# 43,200 - 140,400 SF

Industrial Space For Lease



# Prologis Airport Center 1





Available



Leased



JLL
Peter Sheridan
peter.sheridan@jll.com
cell +1 954 439 4941
401 E. Las Olas Boulevard
Suite 1850
Fort Lauderdale, FL 33301 USA

JLL Yuri Quispe yuri.quispe@jll.com cell +1 772 201 5305 401 E. Las Olas Boulevard Suite 1850 Fort Lauderdale, FL 33301 USA JLL
Peter Johnston
peter.johnston@jll.com
cell +1 954 980 3224
401 E. Las Olas Boulevard
Suite 1850
Fort Lauderdale, FL 33301 USA

prologisairportcenter.com

### Prologis

Ashley McMullen amcmullen@prologis.com ph +1 954 316 1778 201 E. Las Olas Boulevard Suite 1550 Fort Lauderdale, FL 33301 USA