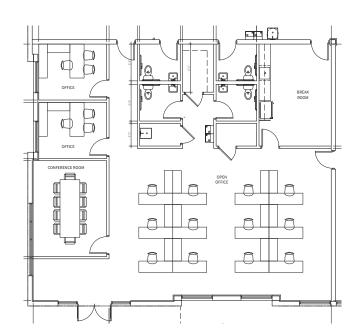

Road

### **FACILITY**

- 43,200 140,400 SF Available; 4,936 SF of office
- 97,200 SF climatized space (A/C)
- · 32' clear height
- 54' x 46' column spacing, typical, with a 60' speed bay
- 200' deep & 130' non-shared truck court
- 42 dock high doors and 2 oversized doors with ramps
- ESFR sprinkler system
- 1.25:1000 car parking
- Available Now

### **ADVANTAGES AND AMENITIES**

- Class A Building
- Impact glass, T-5 lighting, clerestory windows
- Prologis Clear Lease® Know your lease expenses and capital cost with greater certainty before your sign.

Your single-source service for efficient move-in and operations: prologisessentials.com

# 43,200 - 140,400 SF

Industrial Space For Lease



# Prologis Airport Center 1





### OFFICE SPACE 1 - 2,436 SF



# **OFFICE SPACE 2 - 2,500 SF**



# 43,200 - 140,400 SF

Industrial Space For Lease



# Prologis Airport Center 1





Available



Leased



JLL
Peter Sheridan
peter.sheridan@jll.com
cell +1 954 439 4941
401 E. Las Olas Boulevard
Suite 1850
Fort Lauderdale, FL 33301 USA

JLL Yuri Quispe yuri.quispe@jll.com cell +1 772 201 5305 401 E. Las Olas Boulevard Suite 1850 Fort Lauderdale, FL 33301 USA JLL
Peter Johnston
peter.johnston@jll.com
cell +1 954 980 3224
401 E. Las Olas Boulevard
Suite 1850
Fort Lauderdale, FL 33301 USA

prologisairportcenter.com

### Prologis

Ashley McMullen amcmullen@prologis.com ph +1 954 316 1778 201 E. Las Olas Boulevard Suite 1550 Fort Lauderdale, FL 33301 USA