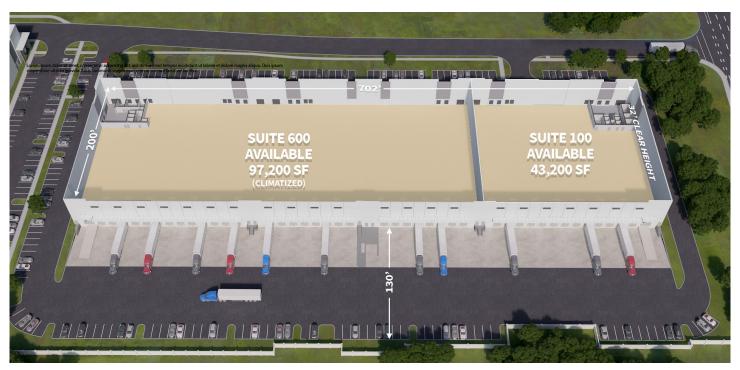

# 43,200 - 140,400 SF

Industrial Space For Lease

### **FACILITY**

- 43,200 140,400 SF Available; 4,936 SF of office
- 97,200 SF climatized space (A/C)
- · 32' clear height
- 54' x 46' column spacing, typical, with a 60' speed bay
- 200' deep & 130' non-shared truck court
- 42 dock high doors and 2 oversized doors with ramps
- ESFR sprinkler system
- 1.25:1000 car parking
- Available Now