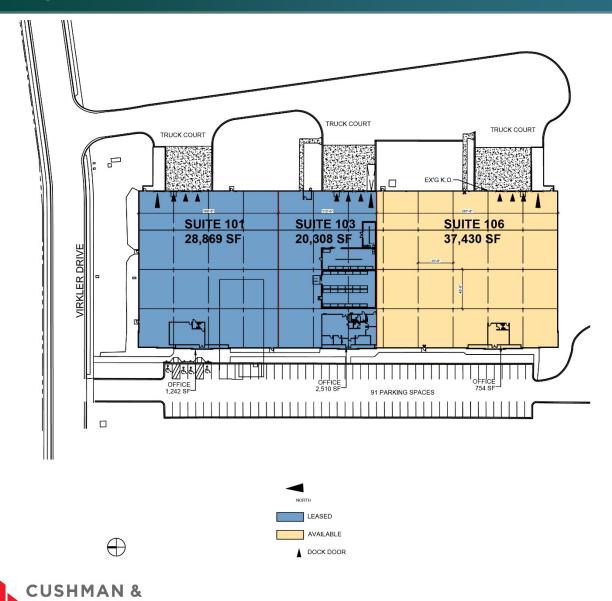

## **FACILITY**

- 86,607 total SF
- 37,430 SF available
- 754 SF office
- 24' clear height
- 40' X 45' column spacing
- 4 dock high doors
- 1 drive-in door
- ESFR sprinkler system
- Motion-sensor, LED lighting to be installed