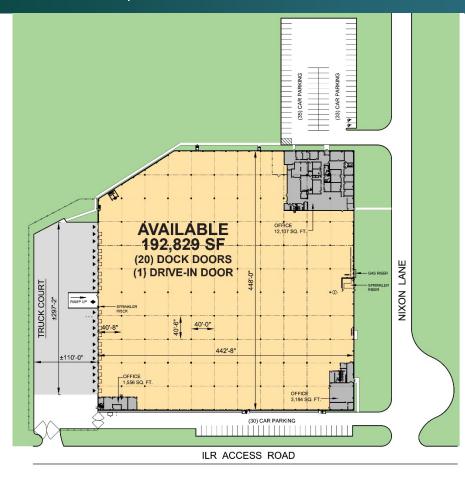

### FACILITY

- 192,829 SF total building size
- 192,829 SF available space
- 16,847 SF office
- 24' clear height
- 40' x 40' column spacing
- 20 dock doors
- 1 drive-in door
- 107 car parking spaces
- 1600 amps, 3 phase, 480/277 volt electrical service
- ESFR sprinkler system

## Prologis Edison | One Nixon Lane

LAND AVAILABLE DOCK DOOR DRIVE-IN DOOR