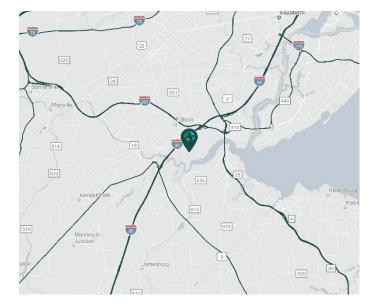

### LOCATION

- Close access to NJ Turnpike, I-287, Route 1, Route 27, and Garden State Parkway
- ± 20 miles from Newark Liberty International Airport and Ports Newark-Elizabeth