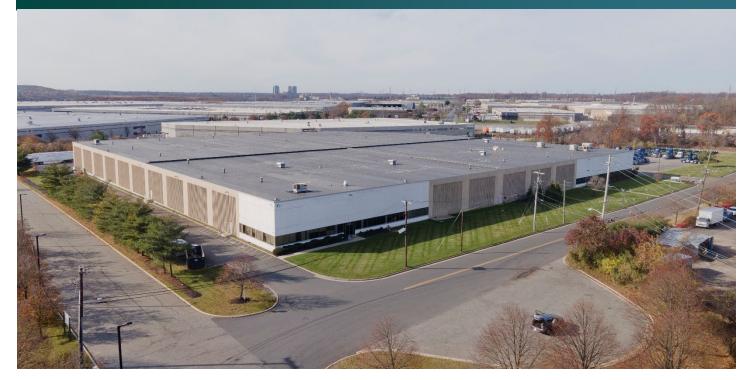

## Prologis Edison | One Nixon Lane

One Nixon Lane Edison, NJ 08837 USA

### FACILITY

- 192,829 SF total building size
- 192,829 SF available space
- 16,847 SF office
- 24' clear height
- 40' x 40' column spacing
- 20 dock doors
- 1 drive-in door
- 107 car parking spaces
- 1600 amps, 3 phase, 480/277 volt electrical service
- ESFR sprinkler system