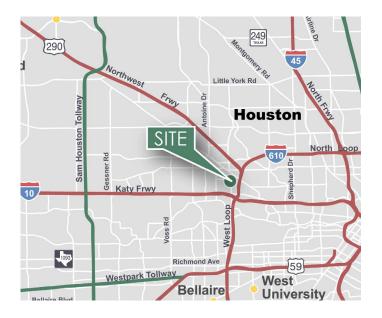

# LOCATION

- Only minutes from Highway 290, Interstate 610, Interstate 10
  and Hempstead Hwy
- Located in the heart of Houston's Near Northwest submarket
- 4 miles to Galleria and Uptown