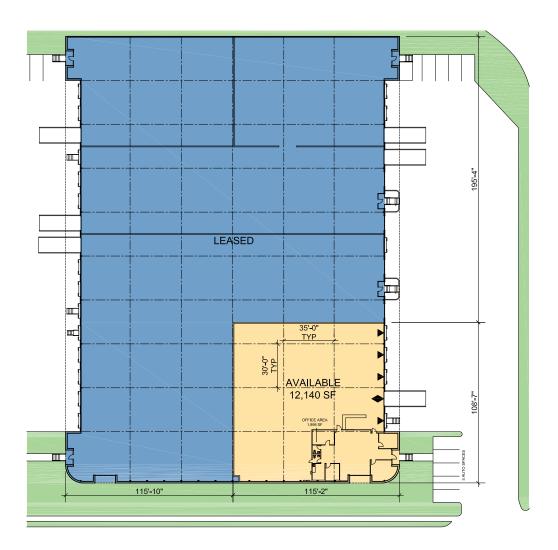

# 12,140 SF

# FACILITY

- 12,140 SF available
- 1,998 SF office
- 18' clear height
- 4 dock high doors / 1 drive-in ramp
- 30' x 35' column spacing