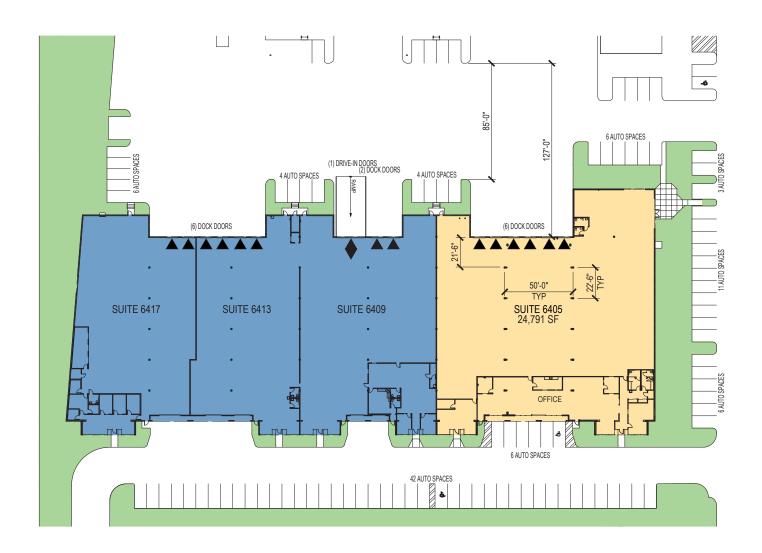

### FACILITY

- Total building size: 63,944 SF
- Total available: 24,791 SF
- Total office: 5,494 SF
- 22' clear height
- 6 dock-high doors
- 50' x 22'6" typical column spacing
- Wet sprinkler system
- 52 auto parking stalls
- Available April 1, 2024
- Contact brokers for rates