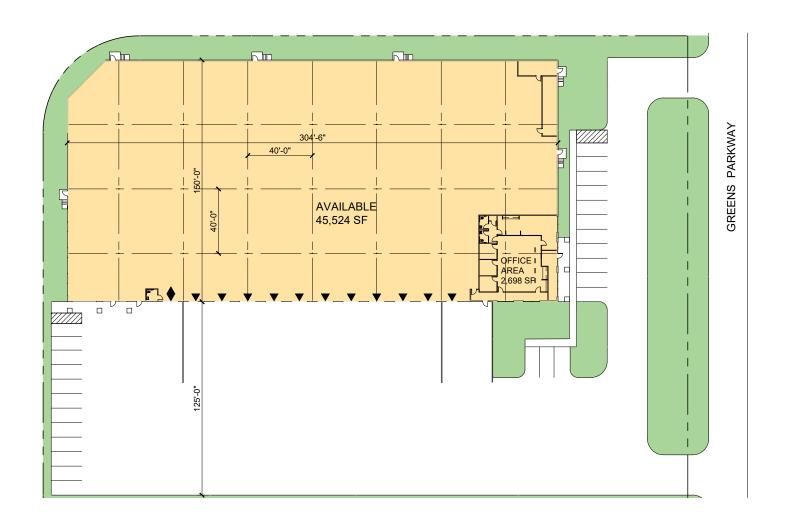

### **FACILITY**

- 45,524 SF available
- 2,698 SF of office
- 24' clear height
- 11 dock-high doors / 1 drive-in door
- 40' x 40' column spacing