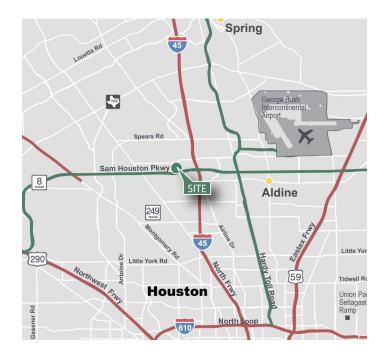

### **LOCATION**

- Positioned within the north Houston submarket in a deed restricted business park
- Immediate access to Beltway 8 and I-45 with free "EXIT" off the Beltway
- Convenient access to Hardy Toll Road and US 59