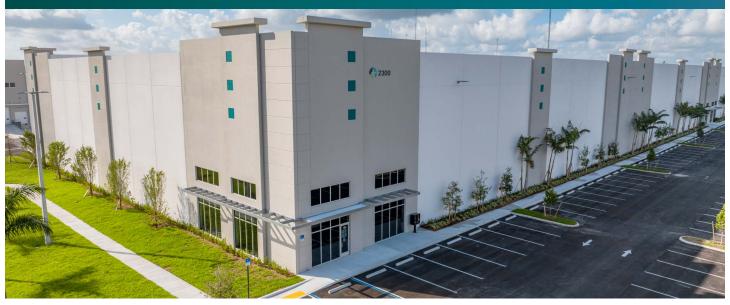

### Prologis Seneca Park 1100

2300 Commerce Center Way Pembroke Park, FL 33025 USA

### **FACILITY**

- 30.000 138.664 SF Available
- 54' x 49'6" typical column spacing
- 36' clear ceiling height
- LED lighting
- 60' speed bay
- 210'-2 building depth
- 45 dock high doors, 1 drive-in door
- 185' shared truck court
- 164 parking spaces
- Available Immediately