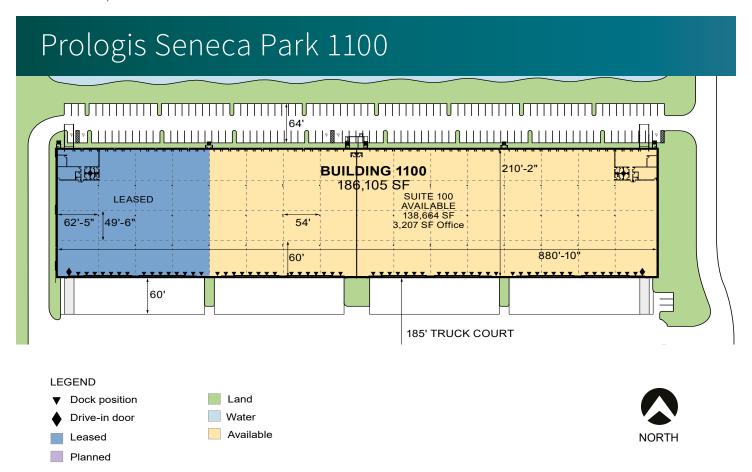

### Prologis Seneca Park 1100

2300 Commerce Center Way Pembroke Park, FL 33025 USA

### **FACILITY**

- 30.000 138.664 SF Available
- 54' x 49'6" typical column spacing
- 36' clear ceiling height
- LED lighting
- 60' speed bay
- 210'-2 building depth
- 45 dock high doors, 1 drive-in door
- 185' shared truck court
- 164 parking spaces
- Available Immediately