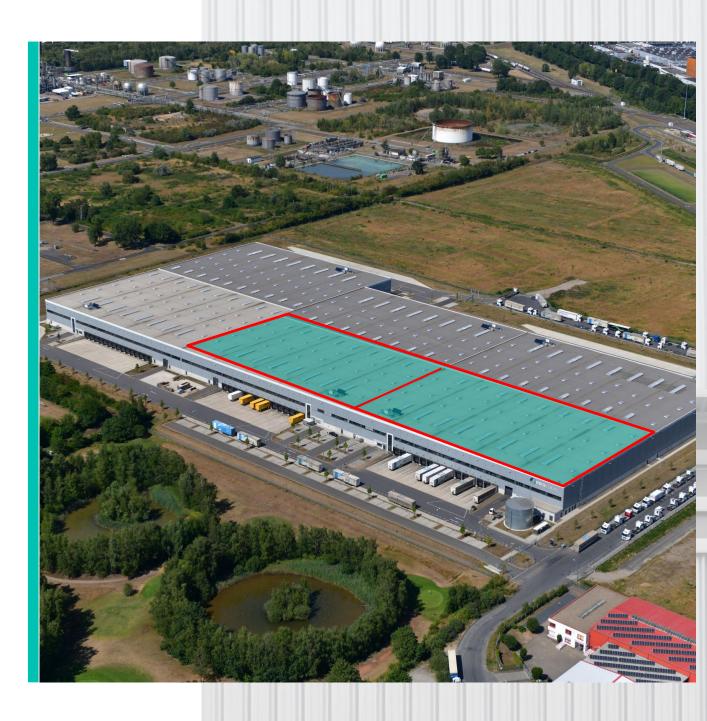

# Location

Prologis Park Cologne Niehl DC2 is located in the northeast of Cologne near the Rhine. The motorway junctions for the A3, A1 and A57 are just a few minutes away by car.

A well-developed transportation network in the Cologne region offers excellent transport links to the Cologne-Bonn metropolitan area, the Ruhr area and Benelux.

One unit with a total area of approx. 10,068 square meters will be available at this attractive location from September 1, 2025.

# Siteplan

|           | Unit 1    | Unit 2    | Unit 3    | Unit 4    | Unit 5    | Unit 6     | Total                 |
|-----------|-----------|-----------|-----------|-----------|-----------|------------|-----------------------|
| Warehouse | 8.520 m²  | 8.507 m²  | 9.982 m²  | 9.982 m²  | 8.507 m²  | 8.520 m²   | 54.018 m <sup>2</sup> |
| Office    | 460 m³    | 450 m²    | 566 m³    | 566 m³    | 450 m²    | 460 m³     | 2.952 m²              |
| Mezzanine | 1.088 m²  | 1.075 m²  | 947 m²    | 947 m²    | 1.075 m²  | 1.088 m²   | 6.220 m²              |
| Total     | 10.068 m² | 10.032 m² | 11.495 m² | 11.495 m² | 10.032 m² | 10.068 m²  | 63.190 m²             |
| Available |           |           |           |           |           | 01.09.2025 |                       |