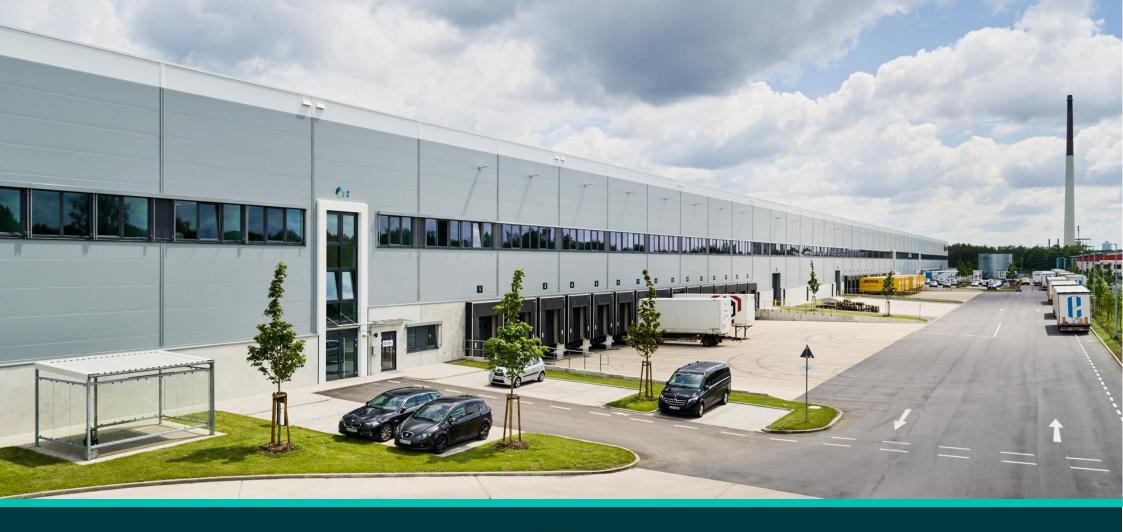

# Location

Prologis Park Cologne Niehl DC2 is located in the northeast of Cologne near the Rhine. The motorway junctions for the A3, A1 and A57 are just a few minutes away by car.

A well-developed transportation network in the Cologne region offers excellent transport links to the Cologne-Bonn metropolitan area, the Ruhr area and Benelux.

One unit with a total area of approx. 10,068 square meters will be available at this attractive location from September 1, 2025.