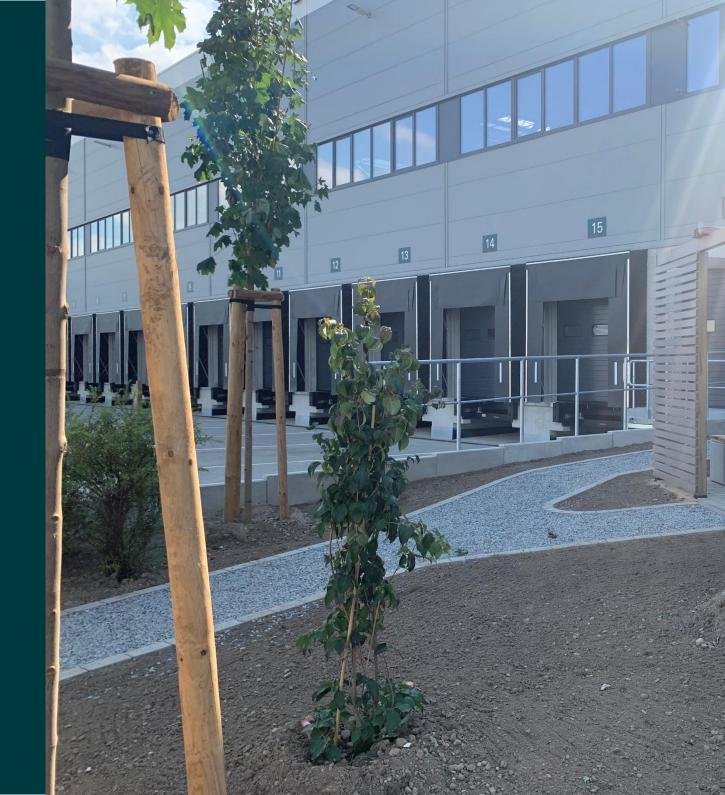

#### Warehouse:

Clear Height: 12,20 mRegalierung: 12 x 24 m

Heating: 17° – direct-fired gas dark radiators
 Fire alarm system: ESFR- and ceiling sprinklers

Floor load capacity: 75 kN/qm

Entrances

15 dockdoors per Unit

• 1 ground level entrance per Unit

Lighting: LED

Warehouse: 200 luxPicking zone: 300 lux

WGK compliant