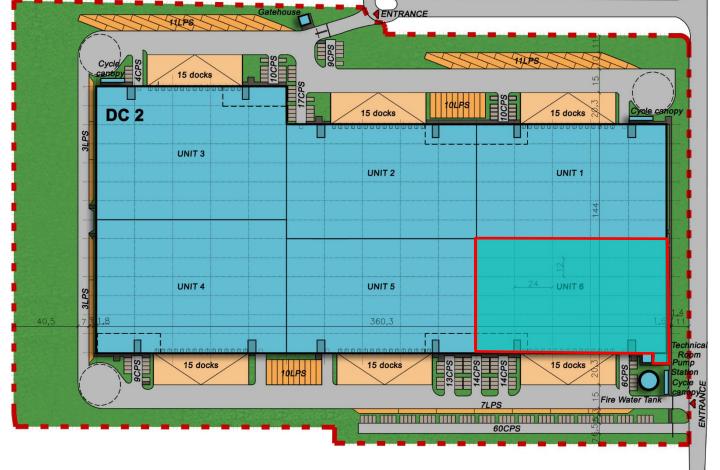

One unit with a total area of approx. 10,068 square meters will be available at this attractive location from September 1, 2025.

# Siteplan

|           | Unit 1    | Unit 2    | Unit 3    | Unit 4    | Unit 5    | Unit 6     | Total                 |
|-----------|-----------|-----------|-----------|-----------|-----------|------------|-----------------------|
| Warehouse | 8.520 m²  | 8.507 m²  | 9.982 m²  | 9.982 m²  | 8.507 m²  | 8.520 m²   | 54.018 m <sup>2</sup> |
| Office    | 460 m³    | 450 m²    | 566 m³    | 566 m³    | 450 m²    | 460 m³     | 2.952 m²              |
| Mezzanine | 1.088 m²  | 1.075 m²  | 947 m²    | 947 m²    | 1.075 m²  | 1.088 m²   | 6.220 m²              |
| Total     | 10.068 m² | 10.032 m² | 11.495 m² | 11.495 m² | 10.032 m² | 10.068 m²  | 63.190 m²             |
| Available |           |           |           |           |           | 01.09.2025 |                       |