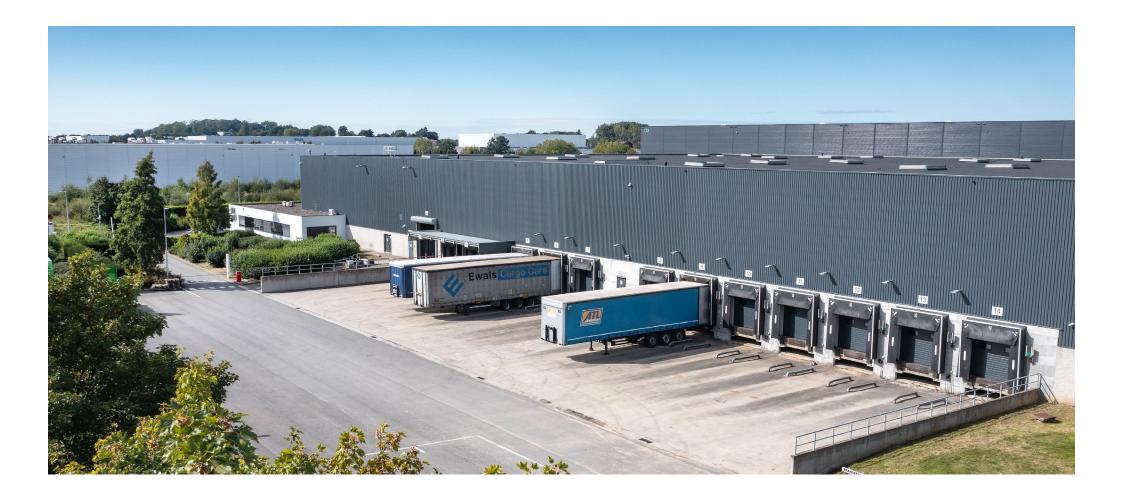

#### PROLOGIS PARK TONGEREN DC2 / AERIAL

Liège Airport - 22 km Brussels Airport - 90 km Düsseldorf Airport - 140 km

**Clear height** 

## Location

Belgium is widely considered to be one of the main logistics gateways to Europe and is the location of choice for many large Pan-European distribution activities.

Tongeren Oost is a prime industrial park located along the motorway E313. This highway connects Tongeren via Liège to the German motorway network.

The E313 also provides connection via the E19 to France or the Netherlands, and the E40 to Brussels, Ostend and London. Eastward this highway connects to the Rhine-Ruhr area. The seaport of Antwerp is located 90 km west of Tongeren. The two airports of Liège and Maastricht are only 20 km from this unique industrial area. Brussels Airport is located 90 km from Tongeren.