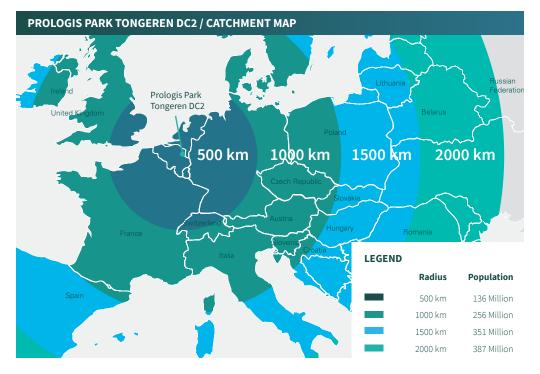

#### **PROLOGIS PARK TONGEREN DC2 / COUNTRY MAP**

## Location

Belgium is widely considered to be one of the main logistics gateways to Europe and is the location of choice for many large Pan-European distribution activities.

Tongeren Oost is a prime industrial park located along the motorway E313. This highway connects Tongeren via Liège to the German motorway network.

The E313 also provides connection via the E19 to France or the Netherlands, and the E40 to Brussels, Ostend and London. Eastward this highway connects to the Rhine-Ruhr area. The seaport of Antwerp is located 90 km west of Tongeren. The two airports of Liège and Maastricht are only 20 km from this unique industrial area. Brussels Airport is located 90 km from Tongeren.