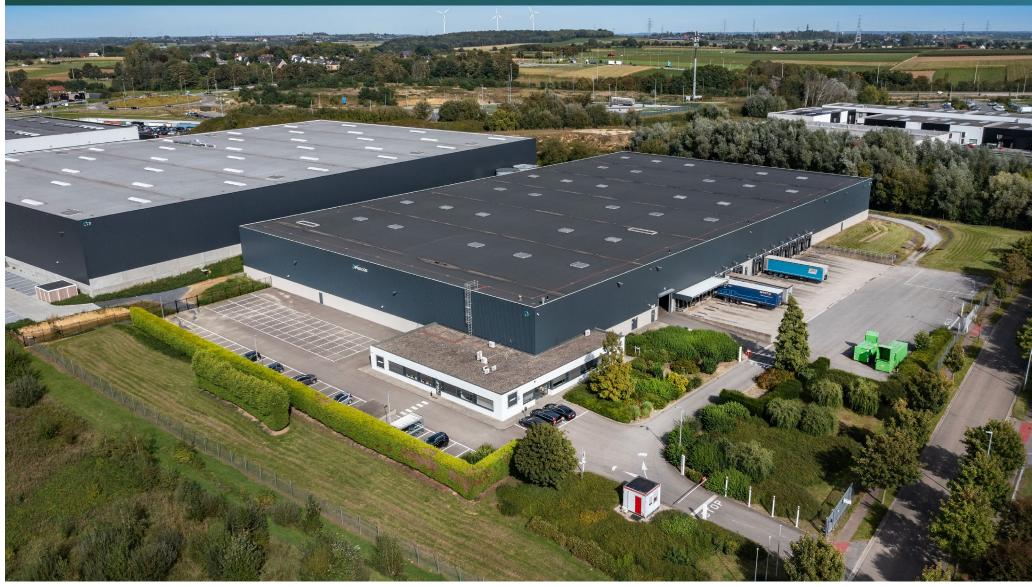

#### PROLOGIS PARK TONGEREN DC2 / SITEPLAN

#### Prologis Park Tongeren DC2

| Parking   | 75 pcs     |
|-----------|------------|
| Total     | 12.571 SQM |
| Office    | 485 SQM    |
| Warehouse | 12.086 SQM |
|           | UNIT 1     |

#### Warehouse

- Warehouse: approx. 12.086 sqm gross floor area.
- Clear height warehouse: 9,47 m (=max. storage height).
- Office: 485 sqm.
- Loading docks: 13 pcs.
- Ground-floor gates: 1 pcs.
- Fire compartments: 1 pcs.
- Car parking space: 75 pcs.