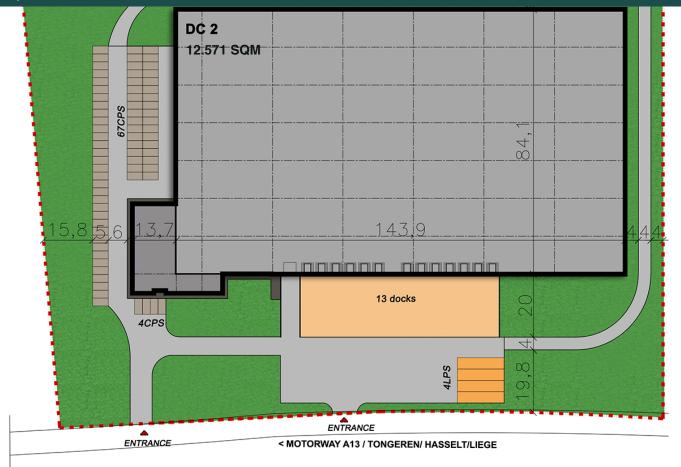

#### PROLOGIS PARK TONGEREN DC2 / SITEPLAN

#### TOTAL AREA OVERVIEW

#### Prologis Park Tongeren DC2

| Parking   | 75 pcs     |
|-----------|------------|
| Total     | 12.571 SQM |
| Office    | 485 SQM    |
| Warehouse | 12.086 SQM |
|           | UNIT 1     |

#### Warehouse

- Warehouse: approx. 12.086 sqm gross floor area.
- Clear height warehouse: 9,47 m (=max. storage height).
- Office: 485 sqm.
- Loading docks: 13 pcs.
- Ground-floor gates: 1 pcs.
- Fire compartments: 1 pcs.
- Car parking space: 75 pcs.