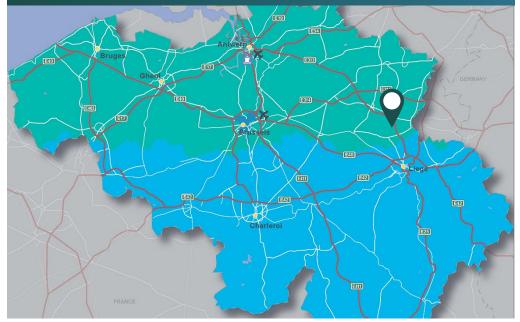

#### **PROLOGIS PARK TONGEREN DC2 / COUNTRY MAP**

## Location

Belgium is widely considered to be one of the main logistics gateways to Europe and is the location of choice for many large Pan-European distribution activities.

Tongeren Oost is a prime industrial park located along the motorway E313. This highway connects Tongeren via Liège to the German motorway network.

The E313 also provides connection via the E19 to France or the Netherlands, and the E40 to Brussels, Ostend and London. Eastward this highway connects to the Rhine-Ruhr area. The seaport of Antwerp is located 90 km west of Tongeren. The two airports of Liège and Maastricht are only 20 km from this unique industrial area. Brussels Airport is located 90 km from Tongeren.