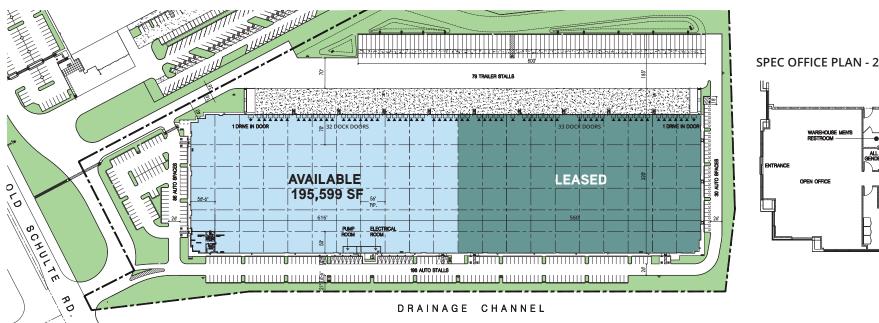

# Prologis International Park of Commerce BUILDING 2

6751 W. Schulte Road | Tracy, CA

195,599 Square Feet Available
STATE-OF-THE-ART WAREHOUSE/ADVANCED MANUFACTURING FACILITY

## **Building**

- 375,369 SF state-of-the-art facility
- 36' clear height
- 2,709 SF spec office
- Truck scale on premises
- ESFR fire suppression system
- Designed and built to LEED standards
- · 2% skylights
- 50' x 56' typical column spacing
- 6.5" reinforced concrete floors
- 320'D x 1,176'W dimensions
- Up to 3,000 amps; 277/480V; 3-phase (Expandable)

## **Loading Area**

- Rear-load building
- Thirty two (32) 9'x 10' dock high positions
- One (1) 12'x 14' grade level door
- 130'-185' Truck court with 60' concrete truck aprons
- Extended truck staging lanes
- 70' Speed bays

## **Parking**

- 41 trailer parking positions
- 116 auto parking spaces
- · All parking expandable