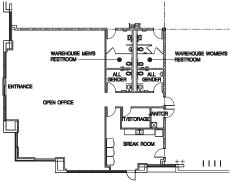

# Prologis International Park of Commerce BUILDING 2

6751 W. Schulte Road | Tracy, CA

195,599 Square Feet Available
STATE-OF-THE-ART WAREHOUSE/ADVANCED MANUFACTURING FACILITY



## **Prologis International Park of Commerce**

## **Building 2**

Tracy, CA



#### SPEC OFFICE PLAN - 2,709 SF



## **Building**

- 375,369 SF state-of-the-art facility
- 36' clear height
- 2,709 SF spec office
- Truck scale on premises
- ESFR fire suppression system
- Designed and built to LEED standards
- · 2% skylights
- 50' x 56' typical column spacing
- 6.5" reinforced concrete floors
- 320'D x 1,176'W dimensions
- Up to 3,000 amps; 277/480V; 3-phase (Expandable)

## **Loading Area**

- Rear-load building
- Thirty two (32) 9'x 10' dock high positions
- One (1) 12'x 14' grade level door
- 130'-185' Truck court with 60' concrete truck aprons
- Extended truck staging lanes
- 70' Speed bays

## **Parking**

- 41 trailer parking positions
- 116 auto parking spaces
- · All parking expandable

### Location

- Zoned Business Park Industrial (BPI) City of Tracy
- Prominent location with multi-tenant ca