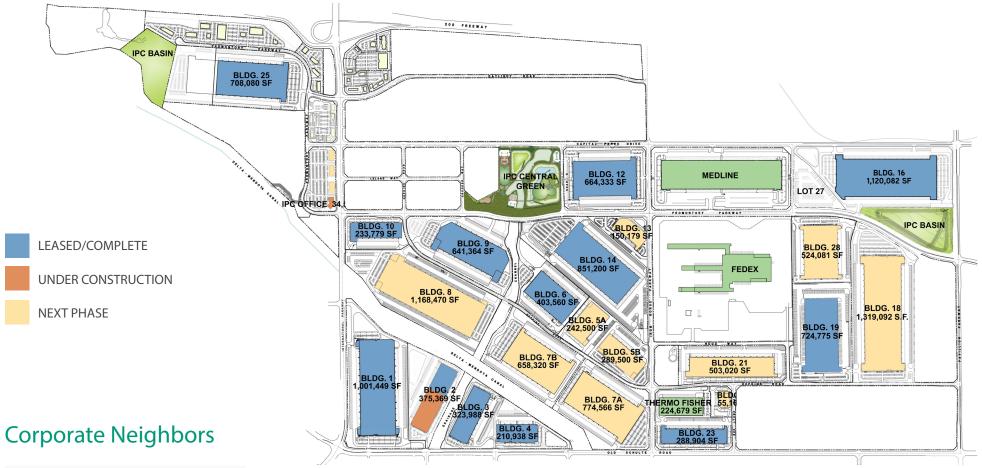

## **About Prologis International Park** of Commerce

- 1,800 Acre Fully Entitled, Master-Planned Park
- Flexibility to Meet the Needs of Today's Users
- · Optimal Location for E-commerce Fulfilment & **High Technology Manufacturing Operations**
- 7.2 Million People within 60 Miles
- Strong Transportation Infrastructure
- Premier Transportation & Logistics Hub Serving the West Coast