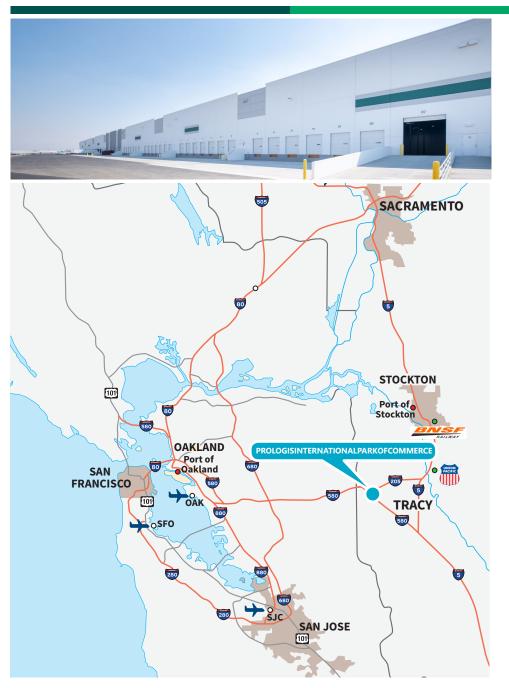

### Location

- Zoned Business Park Industrial (BPI) City of Tracy
- Prominent location with multi-tenant capability

CLOSEST LOCATION IN TRACY TO THE PORT OF OAKLAND

**DIRECT ACCESS TO I-580, I-205, & I-5** 

CLOSE PROXIMITY TO BNSF & UNION PACIFIC INTERMODAL FACILITIES

EXCELLENT PROXIMITY TO SAN FRANCISCO, OAKLAND, SAN JOSE, & SACRAMENTO INTERNATIONAL AIRPORTS

MASTER-PLANNED NETWORK OF STAA TRUCK ROUTES