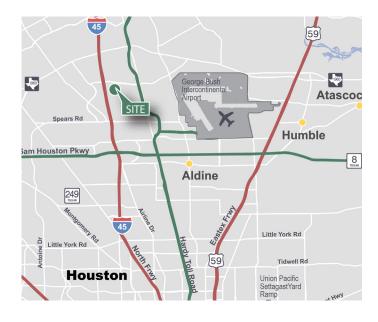

### **LOCATION**

- Conveniently located along I-45 North between Airtex Drive and Richey Road
- Easy access to I-45, Beltway 8 and Hardy Toll Road
- Unincorporated Harris County
- Double Freeport tax exemption