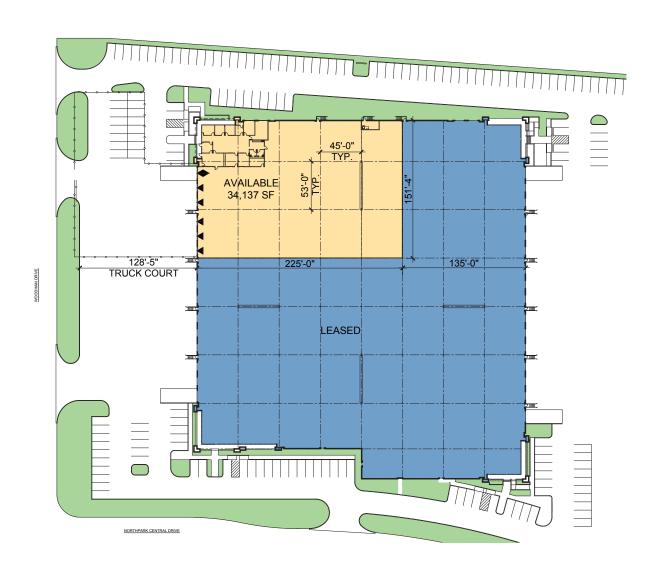

# 34,137 SF

### **FACILITY**

- 34,137 SF available
- 3,453 SF of office
- 24' clear height
- 5 dock high doors / 1 drive-in doors
- 45' x 53' column spacing